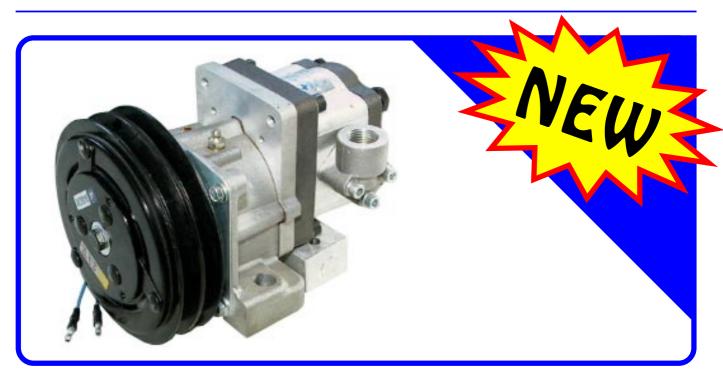

## ELECTRO-MAGNETIC CLUTCHES

The PZB electro-magnetic clutches are available for small trucks, vans and pick-ups, where the gearbox PTO opening is not present.

They are available in two models with 10 and 14 Kgm of torque and in 12 and 24V versions.