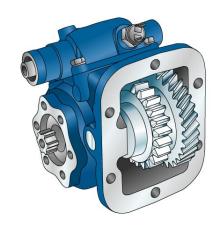

|                 | Output 1 |  |
|-----------------|----------|--|
| Torque (Nm)     | 250      |  |
| Int. ratio      | 1,91     |  |
| Number of axles | 2        |  |

| Number of teeth | 21  |
|-----------------|-----|
| Module          | 4,5 |
| Replace         |     |
| Replaced by     |     |