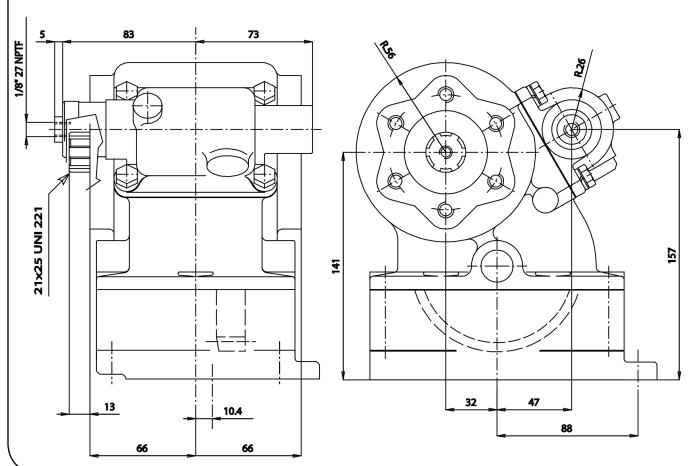

|                 | Output 1 |  |
|-----------------|----------|--|
| Torque (Nm)     | 250      |  |
| Int. ratio      | 1,91     |  |
| Number of axles | 2        |  |

| Number of teeth | 21  |
|-----------------|-----|
| Module          | 4,5 |
| Replace         |     |
| Replaced by     |     |

## **Command type**

- [X] Mechanical with lever remote control (TC) [] Hydraulic control
- [] Ready for electric solenoid control
- [] Mechanical with PUSH-PULL remote control [] Electric control KES 5
- Depressure control
- [] Pneumatic
- [] Constantly engaged
- [X] Ready for detached control