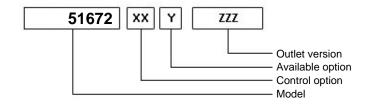

## **Command type**

- [X] Mechanical with lever remote control (TC) [] Hydraulic control
- [] Ready for electric solenoid control
- [] Mechanical with PUSH-PULL remote control [] Electric control KES 5
- Depressure control
- [] Pneumatic
- [] Constantly engaged
- [X] Ready for detached control