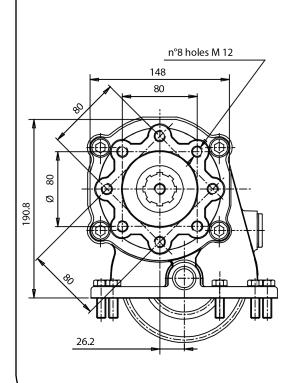

## #PTO LAT. ALLISON MD SERIE TOP (SILENT) HYDRAULICS





|                 | Output 1 |  |
|-----------------|----------|--|
| Torque (Nm)     | 600      |  |
| Int. ratio      | 0,69     |  |
| Number of axles | 2        |  |

| Number of teeth | 50  |
|-----------------|-----|
| Module          | 2,5 |
| Replace         |     |
| Replaced by     |     |

11/12/2015

## **Command type**

- [] Mechanical with lever remote control (TC)
- [] Ready for electric solenoid control
- [] Mechanical with PUSH-PULL remote control [] Electric control KES 5
- [X] Hydraulic control [] Depressure control
- [] Pneumatic
- [] Constantly engaged
- [] Ready for detached control







Sede Legale: via A. Mingozzi, 6 • 40012 Calderara di Reno BO - Italy

Sede Operativa: via A. Mingozzi, 6 • 40012 Calderara di Reno BO - Italy • T +39 051 6460511 • F +39 051 6460560 • info@pzbitaly.com • pzbitaly.com Cap. Soc. Euro 2.631.600,00 i.v. • N. Mecc. BO 056383 • R.E.A. BO 444225 • C.F. 00883010241 • P.Iva IT02128140361

Soggetta ad attività di Direzione e Coordinamento da parte di Interpump Group Spa