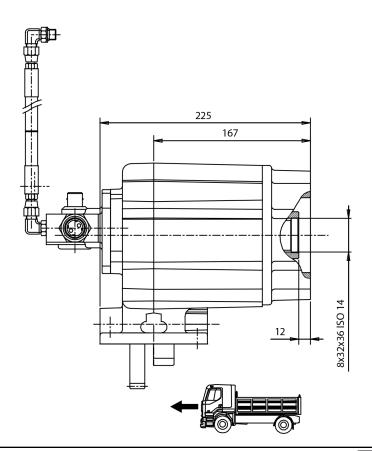

## #PTO LAT. ALLISON MD SERIE TOP (SILENT) HYDRAULICS





|                 | Output 1 |  |
|-----------------|----------|--|
| Torque (Nm)     | 600      |  |
| Int. ratio      | 0,69     |  |
| Number of axles | 2        |  |

| Number of teeth | 50  |
|-----------------|-----|
| Module          | 2,5 |
| Replace         |     |
| Replaced by     |     |

11/12/2015

## **Command type**

- [] Mechanical with lever remote control (TC)
- [] Ready for electric solenoid control
- [] Mechanical with PUSH-PULL remote control [] Electric control KES 5
- [X] Hydraulic control [] Depressure control
- [] Pneumatic
- [] Constantly engaged
- [] Ready for detached control







Sede Legale: via A. Mingozzi, 6 • 40012 Calderara di Reno BO - Italy

Sede Operativa: via A. Mingozzi, 6 • 40012 Calderara di Reno BO - Italy • T +39 051 6460511 • F +39 051 6460560 • info@pzbitaly.com • pzbitaly.com Cap. Soc. Euro 2.631.600,00 i.v. • N. Mecc. BO 056383 • R.E.A. BO 444225 • C.F. 00883010241 • P.Iva IT02128140361

Soggetta ad attività di Direzione e Coordinamento da parte di Interpump Group Spa