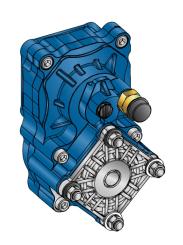

## #PTO POS. Z.F. 6S850 HYDRAULICS

|                 | Output 1 |  |
|-----------------|----------|--|
| Torque (Nm)     | 450      |  |
| Int. ratio      | 1,83     |  |
| Number of axles | 2        |  |