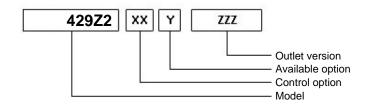

## **Command type**

- [] Mechanical with lever remote control (TC)
- [] Ready for electric solenoid control
- [] Hydraulic control
- [] Depressure control
- [] Constantly engaged [] Mechanical with PUSH-PULL remote control [] Electric control KES 5

[] Pneumatic

[] Ready for detached control

Sede Legale: via A. Mingozzi, 6 • 40012 Calderara di Reno BO - Italy

Sede Operativa: via A. Mingozzi, 6 • 40012 Calderara di Reno BO - Italy • T +39 051 6460511 • F +39 051 6460560 • info@pzbitaly.com • pzbitaly.com Cap. Soc. Euro 2.631.600,00 i.v. • N. Mecc. BO 056383 • R.E.A. BO 444225 • C.F. 00883010241 • P.Iva IT02128140361