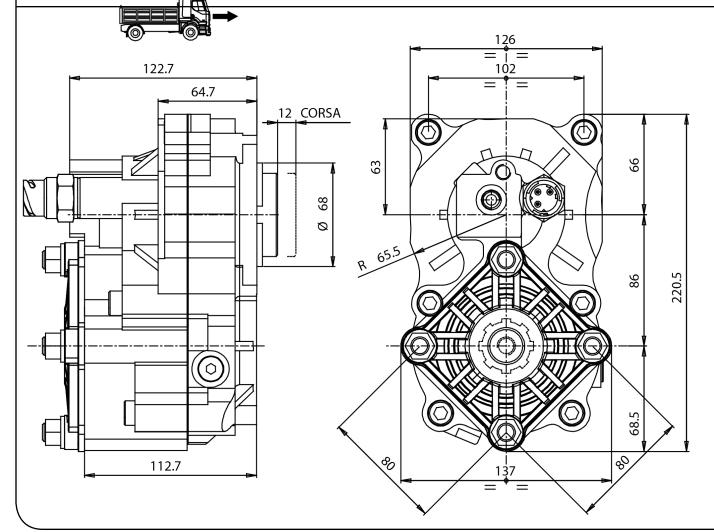

| Number of teeth | 12 |
|-----------------|----|
| Module          | 3  |
| Replace         |    |
| Replaced by     |    |

27/01/2011