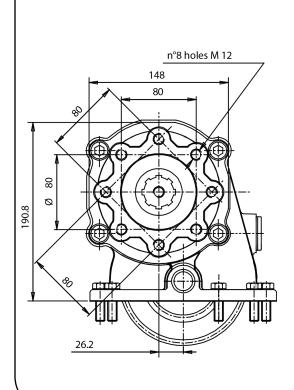

## #PTO LAT. ALLISON MD - HD (SILENT) HYDRAULICS





|                 | Output 1 |  |
|-----------------|----------|--|
| Torque (Nm)     | 600      |  |
| Int. ratio      | 0,69     |  |
| Number of axles | 2        |  |

| Number of teeth | 50  |
|-----------------|-----|
| Module          | 2,5 |
| Replace         |     |
| Replaced by     |     |

05/12/2014

## **Command type**

- [] Mechanical with lever remote control (TC) [] Ready for electric solenoid control
- [X] Hydraulic control [] Depressure control
- [] Pneumatic [] Constantly engaged
- [] Mechanical with PUSH-PULL remote control [] Electric control KES 5
- [] Ready for detached control







Sede Legale: via A. Mingozzi, 6 • 40012 Calderara di Reno BO - Italy

Sede Operativa: via A. Mingozzi, 6 • 40012 Calderara di Reno BO - Italy • T +39 051 6460511 • F +39 051 6460560 • info@pzbitaly.com • pzbitaly.com Cap. Soc. Euro 2.631.600,00 i.v. • N. Mecc. BO 056383 • R.E.A. BO 444225 • C.F. 00883010241 • P.Iva IT02128140361

Soggetta ad attività di Direzione e Coordinamento da parte di Interpump Group Spa