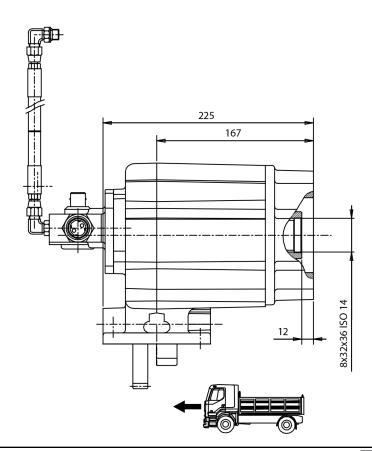

## **Command type**

- [] Mechanical with lever remote control (TC) [] Ready for electric solenoid control
- [X] Hydraulic control [] Depressure control
- [] Pneumatic [] Constantly engaged
- [] Mechanical with PUSH-PULL remote control [] Electric control KES 5
- [] Ready for detached control