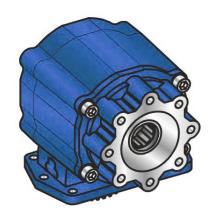

## 42911



## #PTO LAT. ALLISON MD - HD (SILENT) HYDRAULICS





|                 | Output 1 |  |
|-----------------|----------|--|
| Torque (Nm)     | 400      |  |
| Int. ratio      | 1,19     |  |
| Number of axles | 2        |  |

| Number of teeth | 50  |
|-----------------|-----|
| Module          | 2,5 |
| Replace         |     |
| Replaced by     |     |

## **Command type**

- [] Mechanical with lever remote control (TC)
- [] Ready for electric solenoid control
- [] Mechanical with PUSH-PULL remote control [] Electric control KES 5
- [X] Hydraulic control
- [] Depressure control
- [] Pneumatic
- [] Constantly engaged
- [] Ready for detached control







Sede Legale: via A. Mingozzi, 6 • 40012 Calderara di Reno BO - Italy

Sede Operativa: via A. Mingozzi, 6 • 40012 Calderara di Reno BO - Italy • T +39 051 6460511 • F +39 051 6460560 • inf