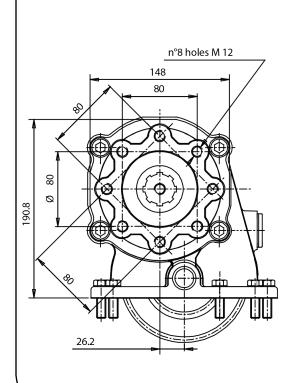

## 42911



## #PTO LAT. ALLISON MD - HD (SILENT) HYDRAULICS





|                 | Output 1 |  |
|-----------------|----------|--|
| Torque (Nm)     | 400      |  |
| Int. ratio      | 1,19     |  |
| Number of axles | 2        |  |

| Number of teeth | 50  |
|-----------------|-----|
| Module          | 2,5 |
| Replace         |     |
| Replaced by     |     |

## **Command type**

- [] Mechanical with lever remote control (TC)
- [] Ready for electric solenoid control
- [] Mechanical with PUSH-PULL remote control [] Electric control KES 5
- [X] Hydraulic control
- [] Depressure control
- [] Pneumatic
- [] Constantly engaged
- [] Ready for detached control







Sede Legale: via A. Mingozzi, 6 • 40012 Calderara di Reno BO - Italy

Sede Operativa: via A. Mingozzi, 6 • 40012 Calderara di Reno BO - Italy • T +39 051 6460511 • F +39 051 6460560 • info@pzbitaly.com • pzbitaly.com Cap. Soc. Euro 2.631.600,00 i.v. • N. Mecc. BO 056383 • R.E.A. BO 444225 • C.F. 00883010241 • P.Iva IT02128140361