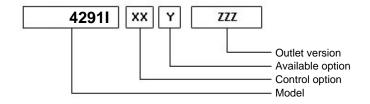

## 42911

## **Command type**

- [] Mechanical with lever remote control (TC)
- [] Ready for electric solenoid control
- [] Mechanical with PUSH-PULL remote control [] Electric control KES 5
- [X] Hydraulic control
- [] Depressure control
- [] Pneumatic
- [] Constantly engaged
- [] Ready for detached control