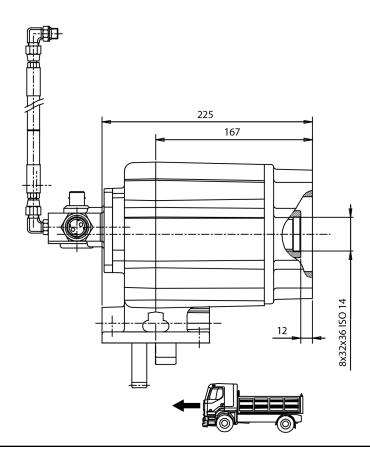

## 42911

## #PTO LAT. ALLISON MD - HD (SILENT) HYDRAULICS

|                 | Output 1 |  |
|-----------------|----------|--|
| Torque (Nm)     | 400      |  |
| Int. ratio      | 1,19     |  |
| Number of axles | 2        |  |

## **Command type**

- [] Mechanical with lever remote control (TC)
- [] Ready for electric solenoid control
- [] Mechanical with PUSH-PULL remote control [] Electric control KES 5
- [X] Hydraulic control
- [] Depressure control
- [] Pneumatic
- [] Constantly engaged
- [] Ready for detached control