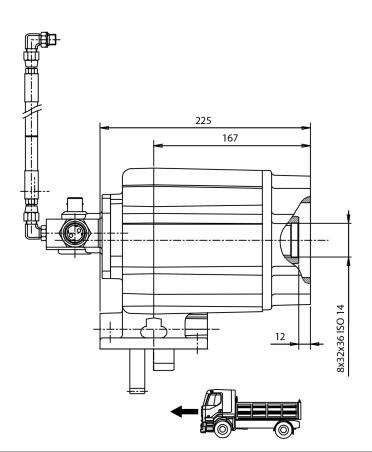

## #PTO LAT. ALLISON MD - HD (SILENT) HYDRAULICS

|                 | Output 1 |  |
|-----------------|----------|--|
| Torque (Nm)     | 600      |  |
| Int. ratio      | 0,84     |  |
| Number of axles | 2        |  |

## **Command type**

- [] Mechanical with lever remote control (TC)
- [] Ready for electric solenoid control
- [X] Hydraulic control [] Depressure control
- [] Mechanical with PUSH-PULL remote control [] Electric control KES 5
- [] Pneumatic
- [] Constantly engaged
- [] Ready for detached control