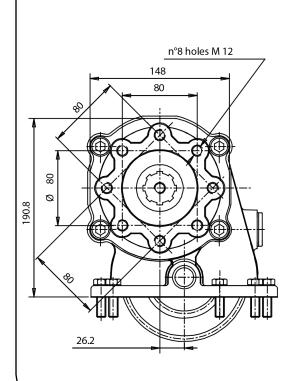

## #PTO LAT. ALLISON MD - HD (SILENT) HYDRAULICS





|                 | Output 1 |  |
|-----------------|----------|--|
| Torque (Nm)     | 600      |  |
| Int. ratio      | 0,84     |  |
| Number of axles | 2        |  |

| Number of teeth | 50  |
|-----------------|-----|
| Module          | 2,5 |
| Replace         |     |
| Replaced by     |     |

18/10/2017

## **Command type**

- [] Mechanical with lever remote control (TC)
- [] Ready for electric solenoid control
- [X] Hydraulic control [] Depressure control
- [] Mechanical with PUSH-PULL remote control [] Electric control KES 5
- [] Pneumatic
- [] Constantly engaged
- [] Ready for detached control







Sede Legale: via A. Mingozzi, 6 • 40012 Calderara di Reno BO - Italy

Sede Operativa: via A. Mingozzi, 6 • 40012 Calderara di Reno BO - Italy • T +39 051 6460511 • F +39 051 6460560 • info@pzbitaly.com • pzbitaly.com Cap. Soc. Euro 2.631.600,00 i.v. • N. Mecc. BO 056383 • R.E.A. BO 444225 • C.F. 00883010241 • P.Iva IT02128140361

Soggetta ad attività di Direzione e Coordinamento da parte di Interpump Group Spa