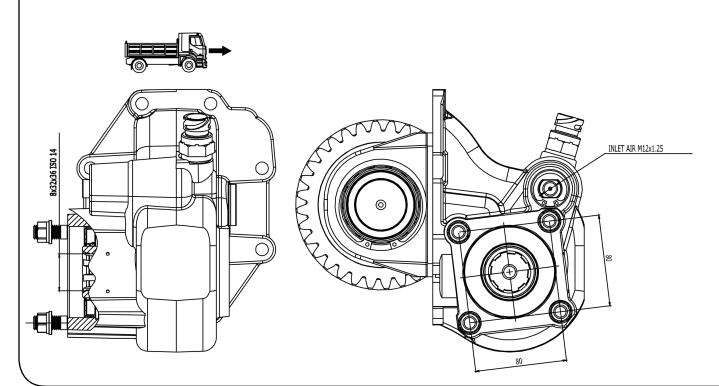

## 4288A

## #PTO LAT. H. D. SCANIA GRS 895 HYDRAULICS

|                 | Output 1 |  |
|-----------------|----------|--|
| Torque (Nm)     | 400      |  |
| Int. ratio      | 1,33     |  |
| Number of axles | 2        |  |