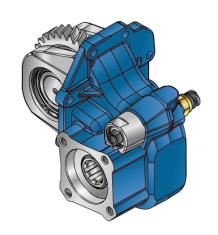

## 4288A

## #PTO LAT. H. D. SCANIA GRS 895 HYDRAULICS

|                 | Output 1 |  |
|-----------------|----------|--|
| Torque (Nm)     | 400      |  |
| Int. ratio      | 1,33     |  |
| Number of axles | 2        |  |