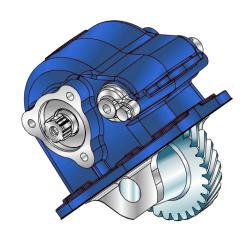

## #PTO LAT. L.D. WANIER 6S51B HYDRAULICS

|                 | Output 1 |  |
|-----------------|----------|--|
| Torque (Nm)     | 200      |  |
| Int. ratio      | 1,45     |  |
| Number of axles | 2        |  |