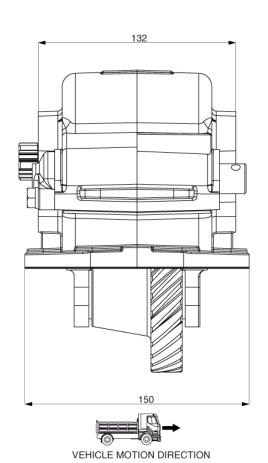

## #PTO LAT. L.D. WANIER 6S51B HYDRAULICS

|                 | Output 1 |  |
|-----------------|----------|--|
| Torque (Nm)     | 200      |  |
| Int. ratio      | 1,45     |  |
| Number of axles | 2        |  |

| Number of teeth | 29  |
|-----------------|-----|
| Module          | 3,2 |
| Replace         |     |
| Replaced by     |     |

11/10/2013