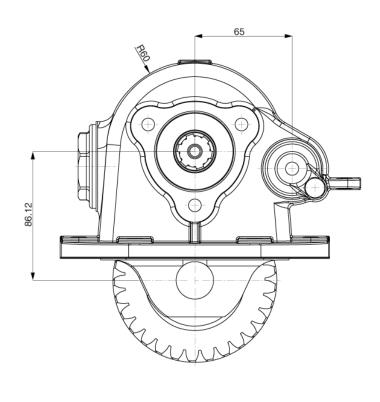

## #PTO LAT. L.D. WANIER 6S51B HYDRAULICS

|                 | Output 1 |  |
|-----------------|----------|--|
| Torque (Nm)     | 200      |  |
| Int. ratio      | 1,45     |  |
| Number of axles | 2        |  |

| Number of teeth | 29  |
|-----------------|-----|
| Module          | 3,2 |
| Replace         |     |
| Replaced by     |     |

11/10/2013