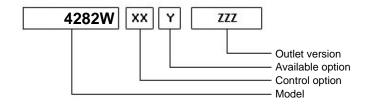

## **Command type**

- [] Mechanical with lever remote control (TC)
- [] Ready for electric solenoid control
- [] Mechanical with PUSH-PULL remote control [] Electric control KES 5
- [] Hydraulic control
- [] Depressure control
- [] Pneumatic
- [] Constantly engaged
- [] Ready for detached control