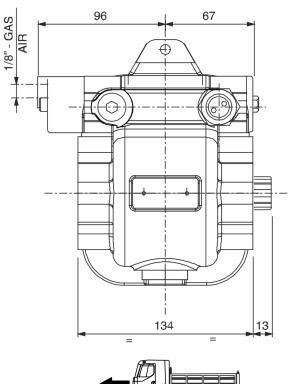

|                 | Output 1 |  |
|-----------------|----------|--|
| Torque (Nm)     | 250      |  |
| Int. ratio      | 1,23     |  |
| Number of axles | 2        |  |

| Number of teeth | 37  |
|-----------------|-----|
| Module          | 2,5 |
| Replace         |     |
| Replaced by     |     |

21/09/2006

## **Command type**

- [] Hydraulic control [X] Mechanical with lever remote control (TC)
- [] Ready for electric solenoid control [X] Depressure control
- [X] Mechanical with PUSH-PULL remote control[X] Electric control KES 5
- [] Pneumatic
- [] Constantly engaged
- [] Ready for detached control









Interpump Hydraulics Spa a socio unico - Business Unit PZB

Sede Legale: via A. Mingozzi, 6 • 40012 Calderara di Reno BO - Italy