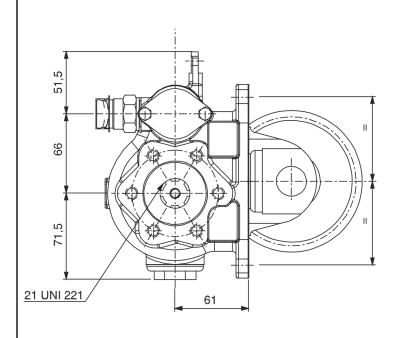

|                 | Output 1 |  |
|-----------------|----------|--|
| Torque (Nm)     | 250      |  |
| Int. ratio      | 1,23     |  |
| Number of axles | 2        |  |

| Number of teeth | 37  |
|-----------------|-----|
| Module          | 2,5 |
| Replace         |     |
| Replaced by     |     |

21/09/2006

## **Command type**

- [] Hydraulic control [X] Mechanical with lever remote control (TC)
- [] Ready for electric solenoid control [X] Depressure control
- [X] Mechanical with PUSH-PULL remote control[X] Electric control KES 5
- [] Pneumatic
- [] Constantly engaged
- [] Ready for detached control









Interpump Hydraulics Spa a socio unico - Business Unit PZB

Sede Legale: via A. Mingozzi, 6 • 40012 Calderara di Reno BO - Italy