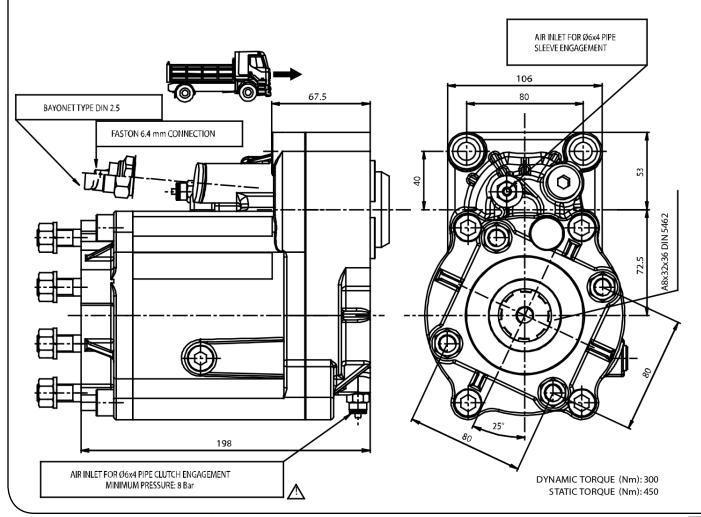

#PTO POS. M. D. Z.F 5.35 - 6.36 HYDRAULICS

|                 | Output 1 |  |
|-----------------|----------|--|
| Torque (Nm)     | 450      |  |
| Int. ratio      | 1,33     |  |
| Number of axles | 2        |  |