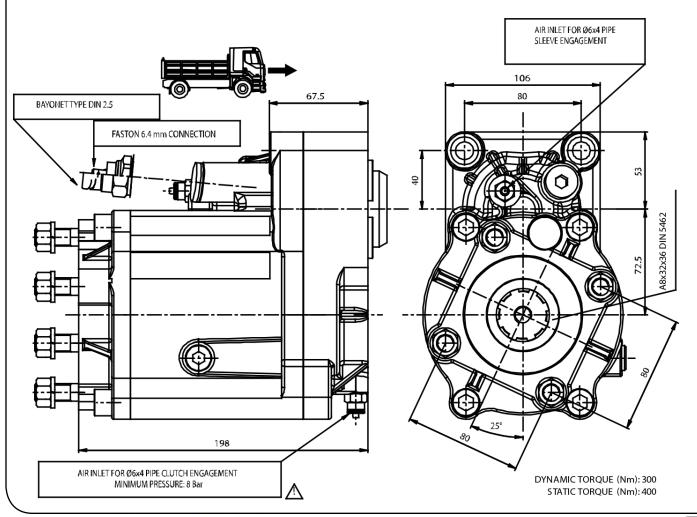

## #PTO POS. M. D. Z.F 5.35 - 6.36 HYDRAULICS

|                 | Output 1 |  |
|-----------------|----------|--|
| Torque (Nm)     | 400      |  |
| Int. ratio      | 1,58     |  |
| Number of axles | 2        |  |