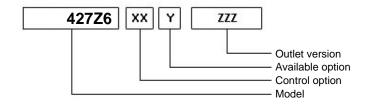

## Command type

- [] Mechanical with lever remote control (TC)
- [] Ready for electric solenoid control
- [] Mechanical with PUSH-PULL remote control [] Electric control KES 5
- [] Hydraulic control
- [] Depressure control
- [] Pneumatic
- [X] Constantly engaged
- [] Ready for detached control