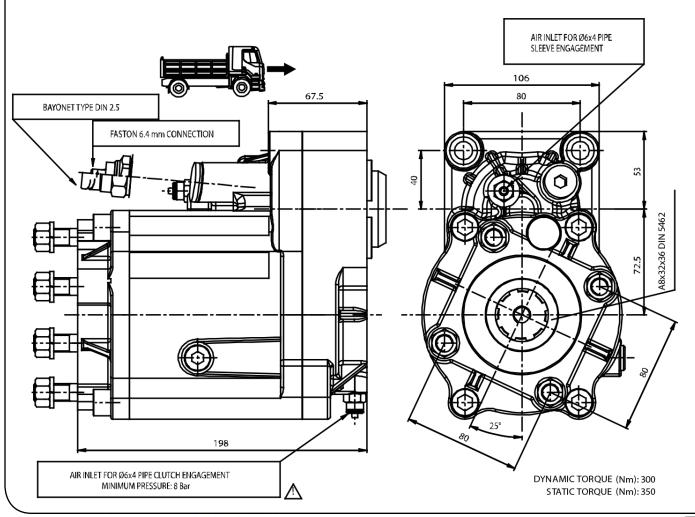

#PTO POS. M. D. Z.F 5.35 - 6.36 HYDRAULICS

|                 | Output 1 |  |
|-----------------|----------|--|
| Torque (Nm)     | 350      |  |
| Int. ratio      | 1,8      |  |
| Number of axles | 2        |  |