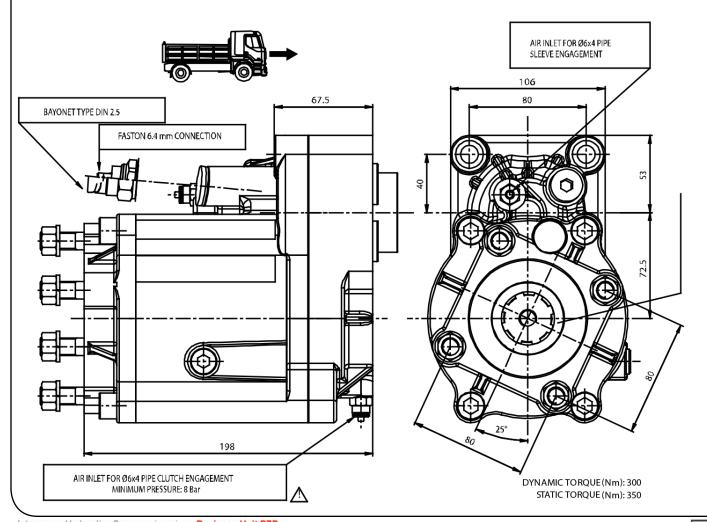

**427Z1** 

#PTO POS. M. D. Z.F 6.80 - 16S221 HYDRAULICS

|                 | Output 1 |  |
|-----------------|----------|--|
| Torque (Nm)     | 350      |  |
| Int. ratio      | 1,8      |  |
| Number of axles | 2        |  |