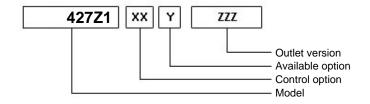

## **Command type**

- [] Mechanical with lever remote control (TC)
- [] Ready for electric solenoid control
- [] Mechanical with PUSH-PULL remote control [] Electric control KES 5
- [] Hydraulic control
- [] Depressure control
- [] Pneumatic
- [X] Constantly engaged
- [] Ready for detached control