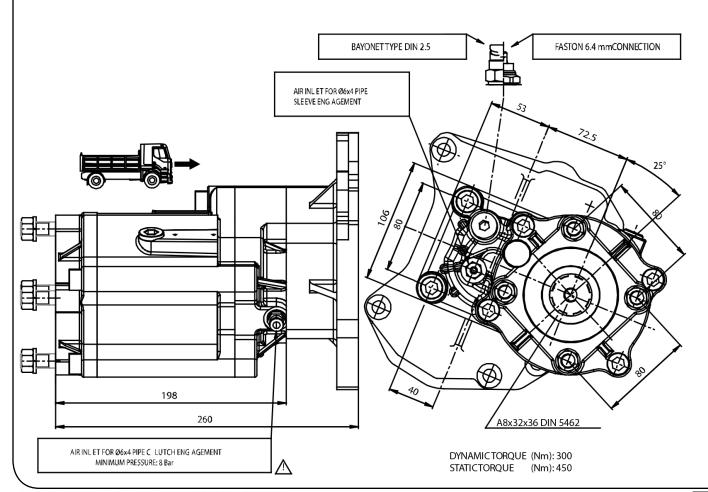

## #PTO POS. M. D. MERCEDES G211 HYDRAULICS

|                 | Output 1 |  |
|-----------------|----------|--|
| Torque (Nm)     | 450      |  |
| Int. ratio      | 1,33     |  |
| Number of axles | 2        |  |

## Command type

- [] Mechanical with lever remote control (TC)
- [] Ready for electric solenoid control
- [] Mechanical with PUSH-PULL remote control [] Electric control KES 5
- [] Hydraulic control
- [] Depressure control
- [] Pneumatic
- [] Constantly engaged
- [] Ready for detached control