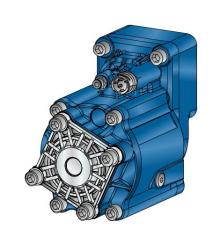

## #PTO POS. M. D. MERCEDES G211 HYDRAULICS

|                 | Output 1 |  |
|-----------------|----------|--|
| Torque (Nm)     | 450      |  |
| Int. ratio      | 1,33     |  |
| Number of axles | 2        |  |