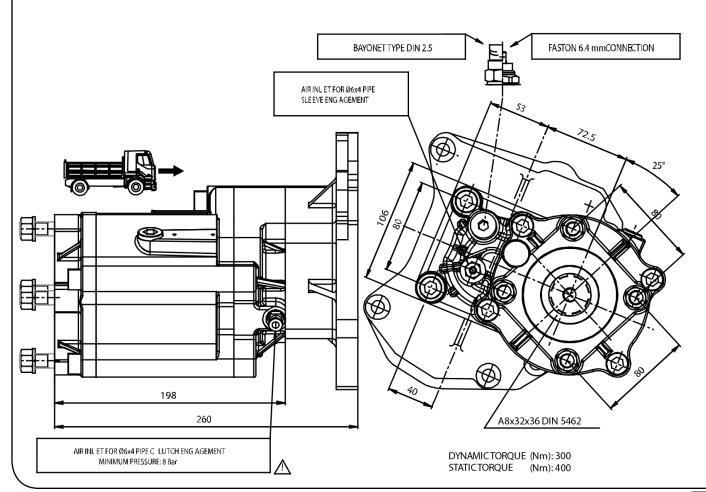

## #PTO POS. M. D. MERCEDES G211 HYDRAULICS

|                 | Output 1 |  |
|-----------------|----------|--|
| Torque (Nm)     | 400      |  |
| Int. ratio      | 1,58     |  |
| Number of axles | 2        |  |

[] Pneumatic

Sede Legale: via A. Mingozzi, 6 • 40012 Calderara di Reno BO - Italy

Sede Operativa: via A. Mingozzi, 6 • 40012 Calderara di Reno BO - Italy • T +39 051 6460511 • F +39 051 6460560 • info@pzbitaly.com • pzbitaly.com Cap. Soc. Euro 2.631.600,00 i.v. • N. Mecc. BO 056383 • R.E.A. BO 444225 • C.F. 00883010241 • P.Iva IT02128140361