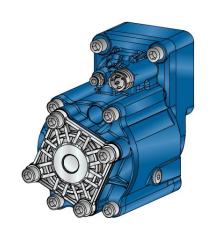

## ##PTO POS. M. D. MERCEDES G60-G85 HYDRAULICS

|                 | Output 1 |  |
|-----------------|----------|--|
| Torque (Nm)     | 400      |  |
| Int. ratio      | 1,58     |  |
| Number of axles | 2        |  |