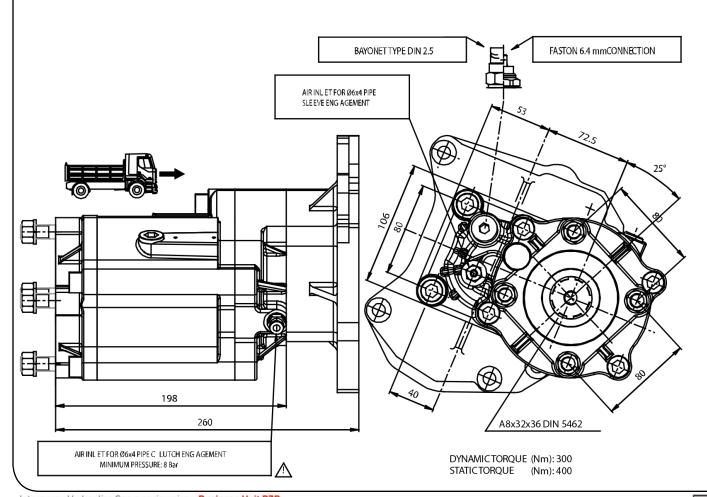

## #PTO POS. M. D. MERCEDES G240 (ACTROS) HYDRAULICS

|                 | Output 1 |  |
|-----------------|----------|--|
| Torque (Nm)     | 400      |  |
| Int. ratio      | 1,58     |  |
| Number of axles | 2        |  |