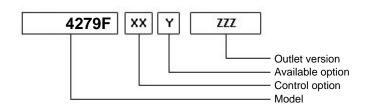

## #PTO LAT. L. D. MITSUBISHI MO35S5 CAST IRON HYDRAULICS

|                 | Output 1 |  |
|-----------------|----------|--|
| Torque (Nm)     | 180      |  |
| Int. ratio      | 1        |  |
| Number of axles | 1        |  |

## Command type

- [X] Mechanical with lever remote control (TC)
- [] Hydraulic control
- [] Pneumatic [] Constantly engaged

- [] Ready for electric solenoid control
- [X] Depressure control
- [X] Mechanical with PUSH-PULL remote control[X] Electric control KES 5
- [] Ready for detached control