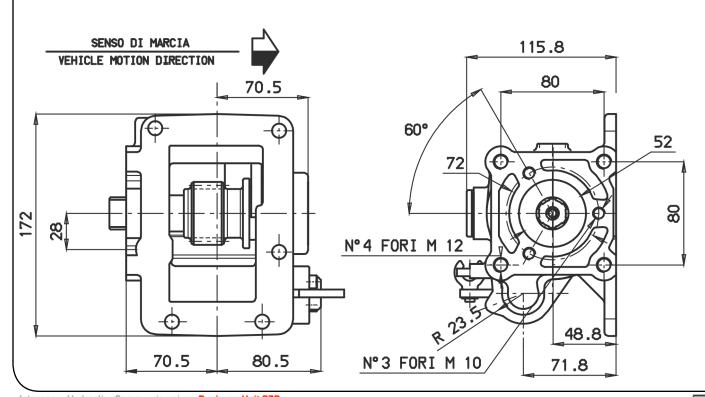

## #PTO LAT. L. D. MITSUBISHI MO35S5 CAST IRON HYDRAULICS

|                 | Output 1 |  |
|-----------------|----------|--|
| Torque (Nm)     | 180      |  |
| Int. ratio      | 1        |  |
| Number of axles | 1        |  |

| Number of teeth | 15   |
|-----------------|------|
| Module          | 2,93 |
| Replace         |      |
| Replaced by     |      |

11/11/2013