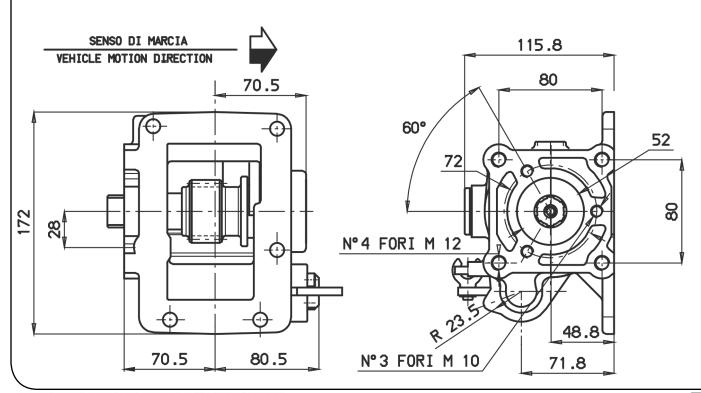

## #PTO LAT. L. D. MITSUBISHI MO25S5 HYDRAULICS

|                 | Output 1 |  |
|-----------------|----------|--|
| Torque (Nm)     | 160      |  |
| Int. ratio      | 1        |  |
| Number of axles | 1        |  |

| Number of teeth | 16  |
|-----------------|-----|
| Module          | 2,8 |
| Replace         |     |
| Replaced by     |     |

23/10/2013