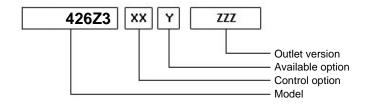

## 426Z3



## #PTO POS. M. D. Z.F 6.80 - 16S221 HYDRAULICS





|                 | Output 1 |  |
|-----------------|----------|--|
| Torque (Nm)     | 450      |  |
| Int. ratio      | 1,33     |  |
| Number of axles | 2        |  |

| Number of teeth | 12   |
|-----------------|------|
| Module          | 3,25 |
| Replace         |      |
| Replaced by     |      |

22/03/2011

## Command type

- [] Mechanical with lever remote control (TC)
- [] Ready for electric solenoid control
- [] Mechanical with PUSH-PULL remote control [] Electric control KES 5
- [] Hydraulic control
- [] Depressure control
- [] Pneumatic
- [] Constantly engaged
- [] Ready for detached control





Sede Legale: via A. Mingozzi, 6 • 40012 Calderara di Reno BO - Italy