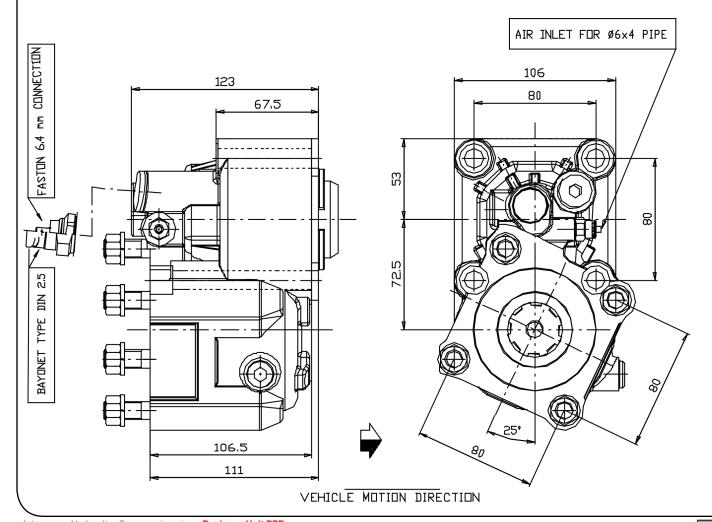

## 426Z3



## #PTO POS. M. D. Z.F 6.80 - 16S221 HYDRAULICS





|                 | Output 1 |  |
|-----------------|----------|--|
| Torque (Nm)     | 450      |  |
| Int. ratio      | 1,33     |  |
| Number of axles | 2        |  |

| Number of teeth | 12   |
|-----------------|------|
| Module          | 3,25 |
| Replace         |      |
| Replaced by     |      |

22/03/2011

## Command type

- [] Mechanical with lever remote control (TC)
- [] Ready for electric solenoid control
- [] Mechanical with PUSH-PULL remote control [] Electric control KES 5
- [] Hydraulic control
- [] Depressure control
- [] Pneumatic
- [] Constantly engaged
- [] Ready for detached control





Sede Legale: via A. Mingozzi, 6 • 40012 Calderara di Reno BO - Italy