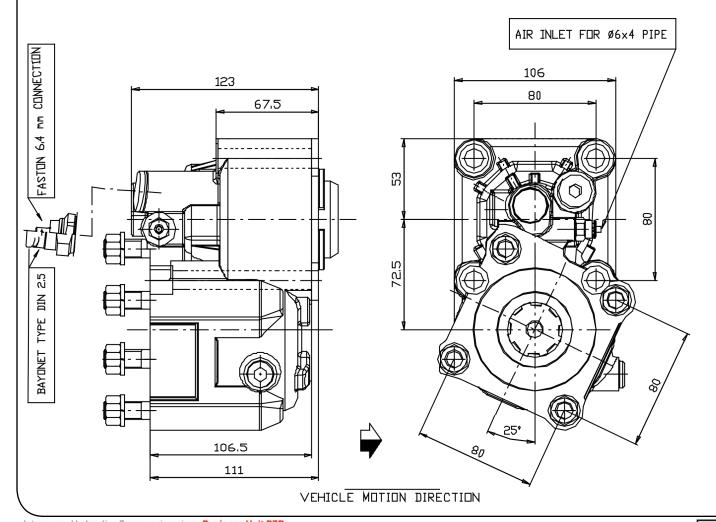

## #PTO POS. M. D. MERCEDES G211 HYDRAULICS





|                 | Output 1 |  |
|-----------------|----------|--|
| Torque (Nm)     | 450      |  |
| Int. ratio      | 1,33     |  |
| Number of axles | 2        |  |

| Number of teeth | 12 |
|-----------------|----|
| Module          | 3  |
| Replace         |    |
| Replaced by     |    |

## Command type

- [] Mechanical with lever remote control (TC)
- [] Ready for electric solenoid control
- [] Mechanical with PUSH-PULL remote control [] Electric control KES 5
- [] Hydraulic control
- [] Depressure control
- [] Pneumatic
- [] Constantly engaged
- [] Ready for detached control





Sede Legale: via A. Mingozzi, 6 • 40012 Calderara di Reno BO - Italy

Sede Operativa: via A. Mingozzi, 6 • 40012 Calderara di Reno BO - Italy • T +39 051 6460511 • F +39 051 6460560 • info@pzbitaly.com • pzbitaly.com Cap. Soc. Euro 2.631.600,00 i.v. • N. Mecc. BO 056383 • R.E.A. BO 444225 • C.F. 00883010241 • P.Iva IT02128140361

Soggetta ad attività di Direzione e Coordinamento da parte di Interpump Group Spa