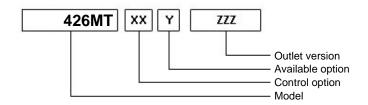

## 426MT



## #PTO POS. M. D. MERCEDES G211 HYDRAULICS





|                 | Output 1 |  |
|-----------------|----------|--|
| Torque (Nm)     | 400      |  |
| Int. ratio      | 1,58     |  |
| Number of axles | 2        |  |

| Number of teeth | 12 |
|-----------------|----|
| Module          | 3  |
| Replace         |    |
| Replaced by     |    |

## Command type

- [] Mechanical with lever remote control (TC)
- [] Ready for electric solenoid control
- [] Mechanical with PUSH-PULL remote control [] Electric control KES 5
- [] Hydraulic control
- [] Depressure control
- [] Pneumatic
- [] Constantly engaged
- [] Ready for detached control





Sede Legale: via A. Mingozzi, 6 • 40012 Calderara di Reno BO - Italy