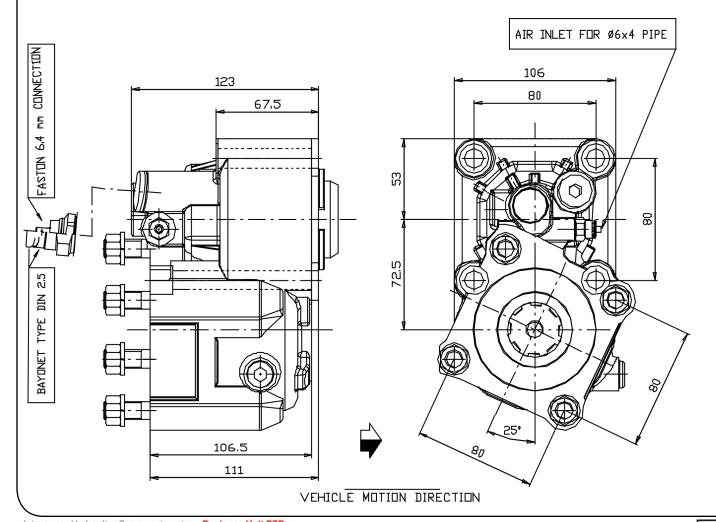

## 426MT



## #PTO POS. M. D. MERCEDES G211 HYDRAULICS





|                 | Output 1 |  |
|-----------------|----------|--|
| Torque (Nm)     | 400      |  |
| Int. ratio      | 1,58     |  |
| Number of axles | 2        |  |

| Number of teeth | 12 |
|-----------------|----|
| Module          | 3  |
| Replace         |    |
| Replaced by     |    |

## Command type

- [] Mechanical with lever remote control (TC)
- [] Ready for electric solenoid control
- [] Mechanical with PUSH-PULL remote control [] Electric control KES 5
- [] Hydraulic control
- [] Depressure control
- [] Pneumatic
- [] Constantly engaged
- [] Ready for detached control





Sede Legale: via A. Mingozzi, 6 • 40012 Calderara di Reno BO - Italy