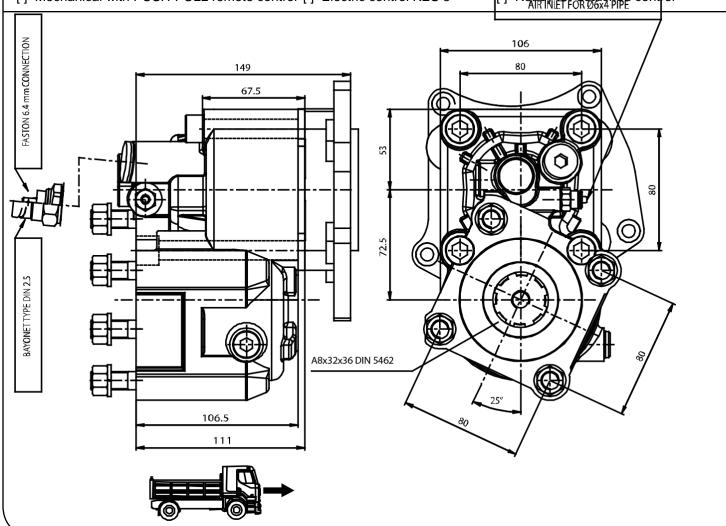

## Command type

- [] Mechanical with lever remote control (TC)
- [] Ready for electric solenoid control
- [] Mechanical with PUSH-PULL remote control [] Electric control KES 5
- [] Hydraulic control
- [] Depressure control
- [] Pneumatic
- Constantly engaged