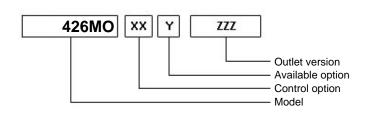

## Command type

- [] Mechanical with lever remote control (TC)
- [] Ready for electric solenoid control
- [] Mechanical with PUSH-PULL remote control [] Electric control KES 5
- [] Hydraulic control
- [] Depressure control
- [] Pneumatic
- Constantly engaged