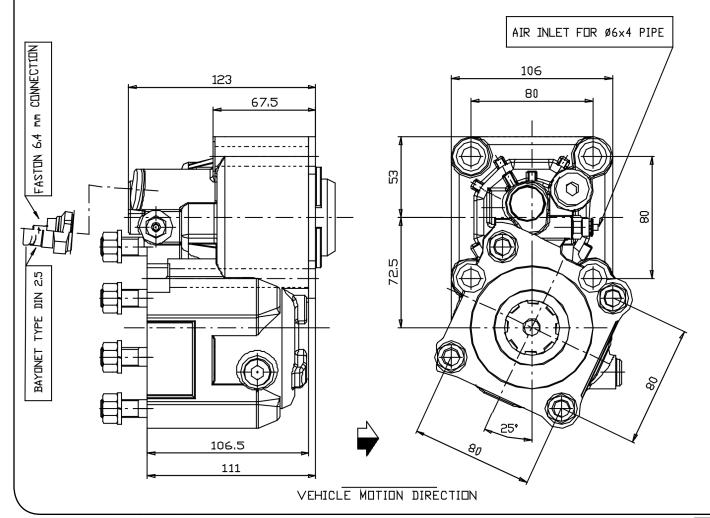

## #PTO POS. M. D. MERCEDES G240 (ACTROS) HYDRAULICS





|                 | Output 1 |  |
|-----------------|----------|--|
| Torque (Nm)     | 400      |  |
| Int. ratio      | 1,58     |  |
| Number of axles | 2        |  |

| Number of teeth | 12 |
|-----------------|----|
| Module          | 3  |
| Replace         |    |
| Replaced by     |    |

15/02/2011

## Command type

- [] Mechanical with lever remote control (TC)
- [] Ready for electric solenoid control
- [] Mechanical with PUSH-PULL remote control [] Electric control KES 5
- [] Hydraulic control
- [] Depressure control
- [] Pneumatic
- [] Constantly engaged
- [] Ready for detached control





Sede Legale: via A. Mingozzi, 6 • 40012 Calderara di Reno BO - Italy