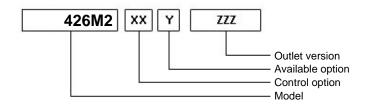

## #PTO POS. M. D. MERCEDES G240 (ACTROS) HYDRAULICS





|                 | Output 1 |  |
|-----------------|----------|--|
| Torque (Nm)     | 400      |  |
| Int. ratio      | 1,58     |  |
| Number of axles | 2        |  |

| Number of teeth | 12 |
|-----------------|----|
| Module          | 3  |
| Replace         |    |
| Replaced by     |    |

15/02/2011

## Command type

- [] Mechanical with lever remote control (TC)
- [] Ready for electric solenoid control
- [] Mechanical with PUSH-PULL remote control [] Electric control KES 5
- [] Hydraulic control
- [] Depressure control
- [] Pneumatic
- [] Constantly engaged
- [] Ready for detached control





Sede Legale: via A. Mingozzi, 6 • 40012 Calderara di Reno BO - Italy