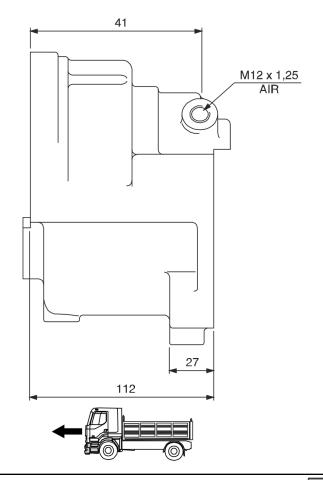

## #PTO POST. PER CAMBI IVECO HYDRAULICS





|                 | Output 1 |  |
|-----------------|----------|--|
| Torque (Nm)     | 300      |  |
| Int. ratio      | 1,34     |  |
| Number of axles | 2        |  |

| Number of teeth | 24 |
|-----------------|----|
| Module          | 3  |
| Replace         |    |
| Replaced by     |    |

22/01/2007

## **Command type** [] Hydraulic control

- [] Mechanical with lever remote control (TC)
- [] Ready for electric solenoid control
- [] Depressure control
- [] Mechanical with PUSH-PULL remote control [] Electric control KES 5
- [] Pneumatic
- [] Constantly engaged
- [] Ready for detached control







Sede Legale: via A. Mingozzi, 6 • 40012 Calderara di Reno BO - Italy