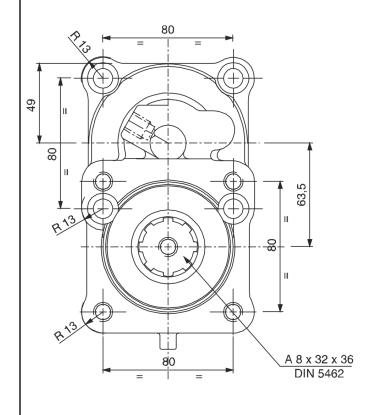

## #PTO POST. PER CAMBI IVECO HYDRAULICS





|                 | Output 1 |  |
|-----------------|----------|--|
| Torque (Nm)     | 300      |  |
| Int. ratio      | 1,34     |  |
| Number of axles | 2        |  |

| Number of teeth | 24 |
|-----------------|----|
| Module          | 3  |
| Replace         |    |
| Replaced by     |    |

22/01/2007

## **Command type** [] Hydraulic control

- [] Mechanical with lever remote control (TC)
- [] Ready for electric solenoid control
- [] Depressure control
- [] Mechanical with PUSH-PULL remote control [] Electric control KES 5
- [] Pneumatic
- [] Constantly engaged
- [] Ready for detached control







Sede Legale: via A. Mingozzi, 6 • 40012 Calderara di Reno BO - Italy