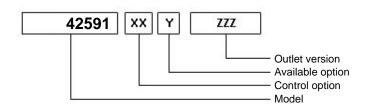

## 42591

## #PTO per cambi KAMAZ HYDRAULICS



|                 | Output 1 |  |
|-----------------|----------|--|
| Torque (Nm)     | 320      |  |
| Int. ratio      | 1,83     |  |
| Number of axles | 2        |  |

| Number of teeth | 22   |
|-----------------|------|
| Module          | 4,25 |
| Replace         |      |
| Replaced by     |      |

13/11/2013

## **Command type**

- [] Mechanical with lever remote control (TC)
- [] Hydraulic control
- [] Pneumatic [] Constantly engaged

- [] Ready for electric solenoid control
- [] Depressure control [] Mechanical with PUSH-PULL remote control [] Electric control KES 5
- [] Ready for detached control





Sede Legale: via A. Mingozzi, 6 • 40012 Calderara di Reno BO - Italy