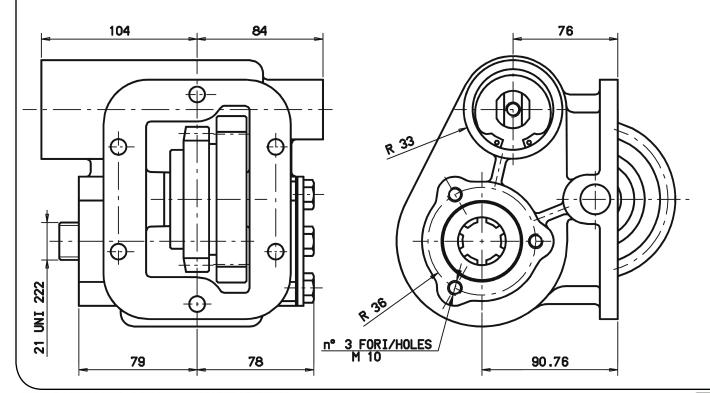

## #PTO per cambi KAMAZ HYDRAULICS

|                 | Output 1 |  |
|-----------------|----------|--|
| Torque (Nm)     | 320      |  |
| Int. ratio      | 1,83     |  |
| Number of axles | 2        |  |

| Number of teeth | 22   |
|-----------------|------|
| Module          | 4,25 |
| Replace         |      |
| Replaced by     |      |

13/11/2013