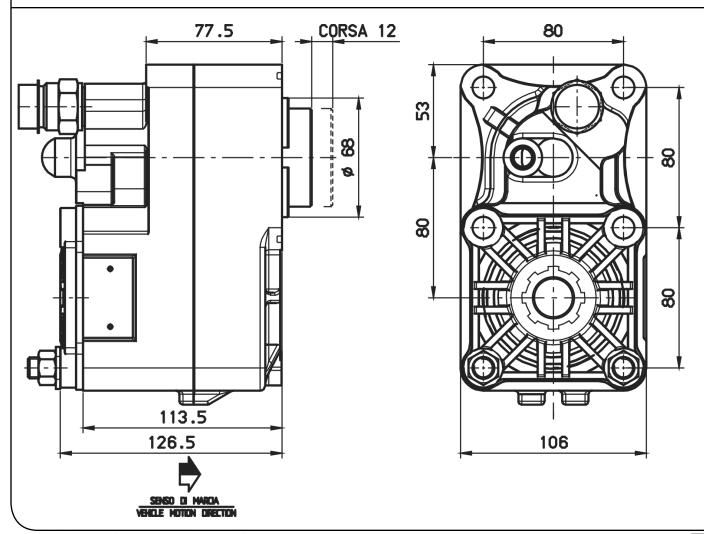

## #PTO POS. H. D. Z.F 6.80 - 16S221 HYDRAULICS



|                 | Output 1 |  |
|-----------------|----------|--|
| Torque (Nm)     | 500      |  |
| Int. ratio      | 0,9      |  |
| Number of axles | 2        |  |

| Number of teeth | 12   |
|-----------------|------|
| Module          | 3,25 |
| Replace         |      |
| Replaced by     |      |

03/10/2013

## Command type

- [] Mechanical with lever remote control (TC)
- [] Ready for electric solenoid control
- [] Mechanical with PUSH-PULL remote control [] Electric control KES 5
- [] Hydraulic control
- [] Depressure control
- [] Pneumatic
- [] Constantly engaged
- [] Ready for detached control





Sede Legale: via A. Mingozzi, 6 • 40012 Calderara di Reno BO - Italy

Sede Operativa: via A. Mingozzi, 6 • 40012 Calderara di Reno BO - Italy • T +39 051 6460511 • F +39 051 6460560 • info@pzbitaly.com • pzbitaly.com Cap. Soc. Euro 2.631.600,00 i.v. • N. Mecc. BO 056383 • R.E.A. BO 444225 • C.F. 00883010241 • P.Iva IT02128140361