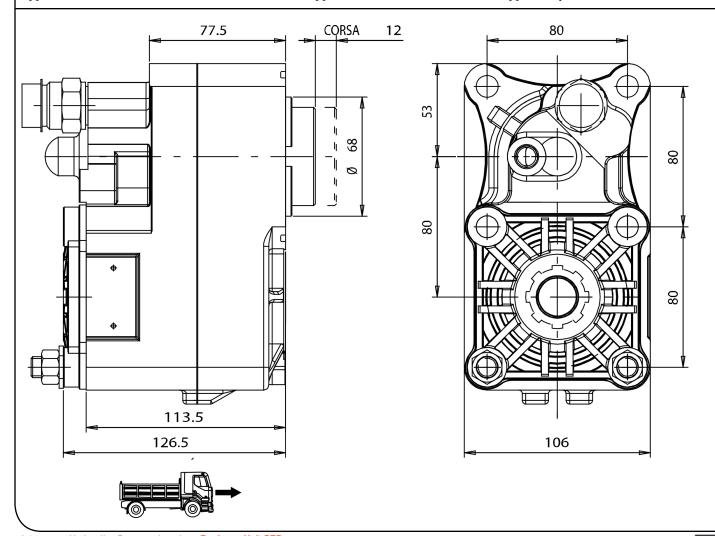

## #PTO POS. H. D. Z.F 6.80 - 16S221 HYDRAULICS

|                 | Output 1 |  |
|-----------------|----------|--|
| Torque (Nm)     | 430      |  |
| Int. ratio      | 1,29     |  |
| Number of axles | 2        |  |

| Number of teeth | 12   |
|-----------------|------|
| Module          | 3,25 |
| Replace         |      |
| Replaced by     |      |

03/10/2013