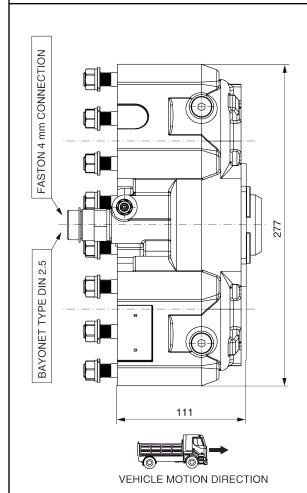

## #PTO POS. M.D. D.U. ZF 6S850 HYDRAULICS





|                 | Output 1 | Output 2 |
|-----------------|----------|----------|
| Torque (Nm)     | 500      | 500      |
| Int. ratio      | 0,92     | 0,92     |
| Number of axles | 2        | 2        |

| Number of teeth | 12 |
|-----------------|----|
| Module          | 3  |
| Replace         |    |
| Replaced by     |    |

07/04/2011

## Command type

- [] Mechanical with lever remote control (TC)
- [] Ready for electric solenoid control
- [] Mechanical with PUSH-PULL remote control [] Electric control KES 5
- [] Hydraulic control
- [] Depressure control
- [] Pneumatic
- [X] Constantly engaged
- [] Ready for detached control







Sede Legale: via A. Mingozzi, 6 • 40012 Calderara di Reno BO - Italy

Sede Operativa: via A. Mingozzi, 6 • 40012 Calderara di Reno BO - Italy • T +39 051 6460511 • F +39 051 6460560 • info@pzbitaly.com • pzbitaly.com Cap. Soc. Euro 2.631.600,00 i.v. • N. Mecc. BO 056383 • R.E.A. BO 444225 • C.F. 00883010241 • P.Iva IT02128140361