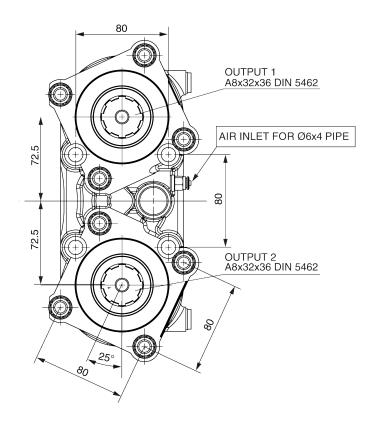

## #PTO POS. M.D. D.U. ZF 6S850 HYDRAULICS

|                 | Output 1 | Output 2 |
|-----------------|----------|----------|
| Torque (Nm)     | 500      | 500      |
| Int. ratio      | 0,92     | 0,92     |
| Number of axles | 2        | 2        |