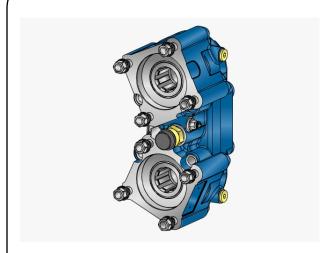

423Z5



## #PTO POS. M.D. D.U. ZF 6S850 HYDRAULICS





|                 | Output 1 | Output 2 |
|-----------------|----------|----------|
| Torque (Nm)     | 350      | 350      |
| Int. ratio      | 1,8      | 1,8      |
| Number of axles | 2        | 2        |

| Number of teeth | 12 |
|-----------------|----|
| Module          | 3  |
| Replace         |    |
| Replaced by     |    |

07/04/2011

## Command type

- [] Mechanical with lever remote control (TC)
- [] Ready for electric solenoid control
- [] Mechanical with PUSH-PULL remote control [] Electric control KES 5
- [] Hydraulic control
- [] Depressure control
- [] Pneumatic
- [X] Constantly engaged
- [] Ready for detached control







Sede Legale: via A. Mingozzi, 6 • 40012 Calderara di Reno BO - Italy

Sede Operativa: via A. Mingozzi, 6 • 40012 Calderara di Reno BO - Italy •