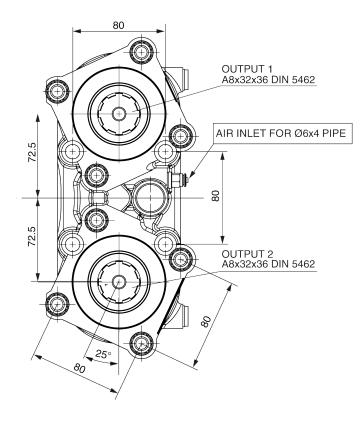

## #PTO POS. M.D. D.U. ZF 6S850 HYDRAULICS

|                 | Output 1 | Output 2 |
|-----------------|----------|----------|
| Torque (Nm)     | 350      | 350      |
| Int. ratio      | 1,8      | 1,8      |
| Number of axles | 2        | 2        |

| Number of teeth | 12 |
|-----------------|----|
| Module          | 3  |
| Replace         |    |
| Replaced by     |    |

07/04/2011