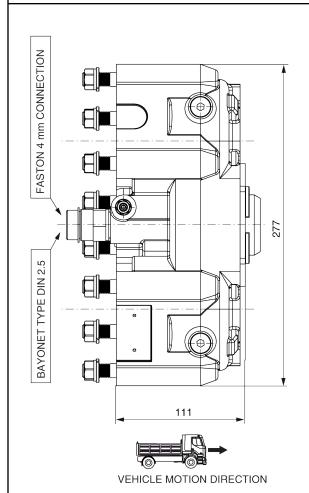

423Z5



## #PTO POS. M.D. D.U. ZF 6S850 HYDRAULICS





|                 | Output 1 | Output 2 |
|-----------------|----------|----------|
| Torque (Nm)     | 350      | 350      |
| Int. ratio      | 1,8      | 1,8      |
| Number of axles | 2        | 2        |

| Number of teeth | 12 |
|-----------------|----|
| Module          | 3  |
| Replace         |    |
| Replaced by     |    |

07/04/2011

## Command type

- [] Mechanical with lever remote control (TC)
- [] Ready for electric solenoid control
- [] Mechanical with PUSH-PULL remote control [] Electric control KES 5
- [] Hydraulic control
- [] Depressure control
- [] Pneumatic
- [X] Constantly engaged
- [] Ready for detached control







Sede Legale: via A. Mingozzi, 6 • 40012 Calderara di Reno BO - Italy

Sede Operativa: via A. Mingozzi, 6 • 40012 Calderara di Reno BO - Italy • T +39 051 6460511 • F +39 051 6460560 • info@pzbitaly.com • pzbitaly.com Cap. Soc. Euro 2.631.600,00 i.v. • N. Mecc. BO 056383 • R.E.A. BO 444225 • C.F. 00883010241 • P.Iva IT02128140361