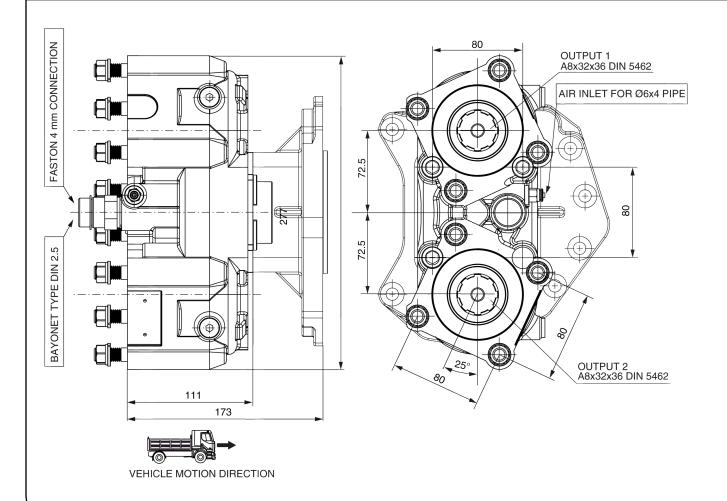

## #PTO POS. M. D. D.U. MERCEDES G211 HYDRAULICS

|                 | Output 1 | Output 2 |
|-----------------|----------|----------|
| Torque (Nm)     | 450      | 450      |
| Int. ratio      | 1,33     | 1,33     |
| Number of axles | 2        | 2        |