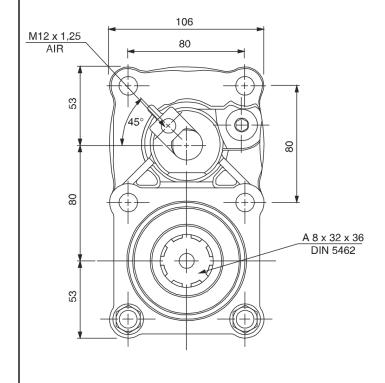

|                 | Output 1 |  |
|-----------------|----------|--|
| Torque (Nm)     | 300      |  |
| Int. ratio      | 1,32     |  |
| Number of axles | 2        |  |

| Number of teeth | 12  |
|-----------------|-----|
| Module          | 3   |
| Replace         | 493 |
| Replaced by     |     |