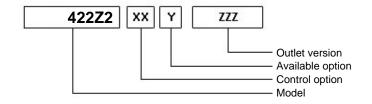

## **Command type**

- [] Mechanical with lever remote control (TC)
- [] Ready for electric solenoid control
- [] Mechanical with PUSH-PULL remote control [] Electric control KES 5
- [] Hydraulic control
- [] Depressure control
- [] Pneumatic
- [] Constantly engaged
- [] Ready for detached control