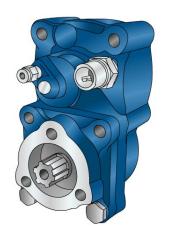

|                 | Output 1 |  |
|-----------------|----------|--|
| Torque (Nm)     | 300      |  |
| Int. ratio      | 1,32     |  |
| Number of axles | 2        |  |

| Number of teeth | 12  |
|-----------------|-----|
| Module          | 3   |
| Replace         | 493 |
| Replaced by     |     |

## **Command type**

- [] Mechanical with lever remote control (TC)
- [] Ready for electric solenoid control
- [] Mechanical with PUSH-PULL remote control [] Electric control KES 5
- [] Hydraulic control
- [] Depressure control
- [] Pneumatic
- [] Constantly engaged
- [] Ready for detached control