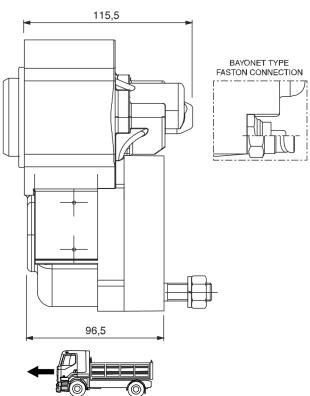

## **Command type**

- [] Mechanical with lever remote control (TC)
- [] Ready for electric solenoid control
- [] Mechanical with PUSH-PULL remote control [] Electric control KES 5
- [] Hydraulic control
- [] Depressure control
- [] Pneumatic
- [] Constantly engaged
- [] Ready for detached control