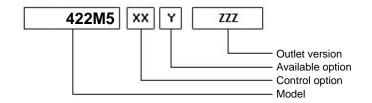

|                 | Output 1 |  |
|-----------------|----------|--|
| Torque (Nm)     | 300      |  |
| Int. ratio      | 1,32     |  |
| Number of axles | 2        |  |

| Number of teeth | 17  |
|-----------------|-----|
| Module          | 2   |
| Replace         | 564 |
| Replaced by     |     |

18/09/2006

## **Command type**

- [] Mechanical with lever remote control (TC)
- [] Ready for electric solenoid control
- [] Mechanical with PUSH-PULL remote control [] Electric control KES 5
- [] Hydraulic control
- [] Depressure control
- [] Pneumatic
- [] Constantly engaged
- [] Ready for detached control







Interpump Hydraulics Spa a socio unico - Business Unit PZB Sede Legale: via A. Mingozzi, 6 • 40012 Calderara di Reno BO - Italy