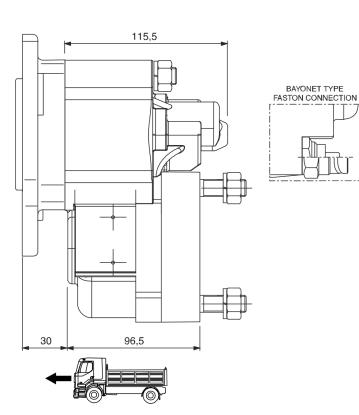

|                 | Output 1 |  |
|-----------------|----------|--|
| Torque (Nm)     | 300      |  |
| Int. ratio      | 1,32     |  |
| Number of axles | 2        |  |

| Number of teeth | 17  |
|-----------------|-----|
| Module          | 2   |
| Replace         | 564 |
| Replaced by     |     |