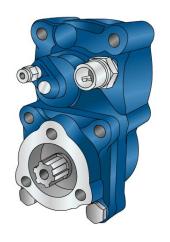

|                 | Output 1 |  |
|-----------------|----------|--|
| Torque (Nm)     | 300      |  |
| Int. ratio      | 1,32     |  |
| Number of axles | 2        |  |

| Number of teeth | 17  |
|-----------------|-----|
| Module          | 2   |
| Replace         | 564 |
| Replaced by     |     |

18/09/2006

## **Command type**

- [] Mechanical with lever remote control (TC)
- [] Ready for electric solenoid control
- [] Mechanical with PUSH-PULL remote control [] Electric control KES 5
- [] Hydraulic control
- [] Depressure control
- [] Pneumatic
- [] Constantly engaged
- [] Ready for detached control







Interpump Hydraulics Spa a socio unico - Business Unit PZB Sede Legale: via A. Mingozzi, 6 • 40012 Calderara di Reno BO - Italy