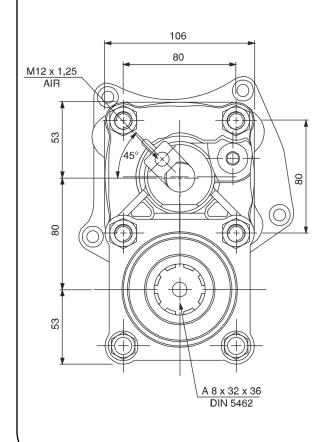

|                 | Output 1 |  |
|-----------------|----------|--|
| Torque (Nm)     | 300      |  |
| Int. ratio      | 1,32     |  |
| Number of axles | 2        |  |

| Number of teeth | 17  |
|-----------------|-----|
| Module          | 2   |
| Replace         | 564 |
| Replaced by     |     |

18/09/2006

## **Command type**

- [] Mechanical with lever remote control (TC)
- [] Ready for electric solenoid control
- [] Mechanical with PUSH-PULL remote control [] Electric control KES 5
- [] Hydraulic control
- [] Depressure control
- [] Pneumatic
- [] Constantly engaged
- [] Ready for detached control







Interpump Hydraulics Spa a socio unico - Business Unit PZB Sede Legale: via A. Mingozzi, 6 • 40012 Calderara di Reno BO - Italy