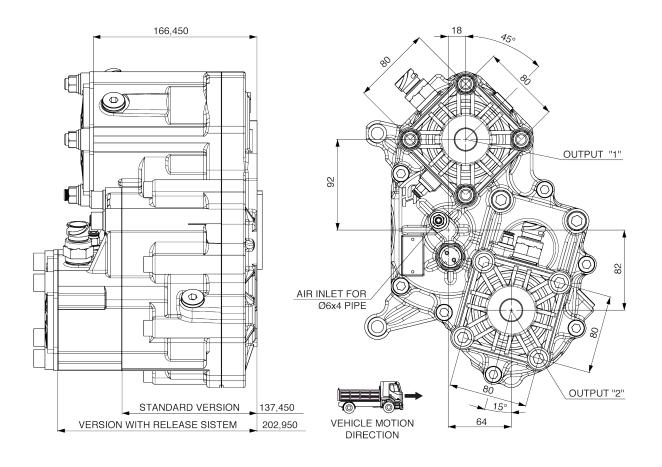

## 421ZE

## #PTO POS. H. D. D.U. ZF AS TRONIC HYDRAULICS

|                 | Output 1 | Output 2 |
|-----------------|----------|----------|
| Torque (Nm)     | 800      | 800      |
| Int. ratio      | 1,21     | 0,96     |
| Number of axles | 2        | 2        |