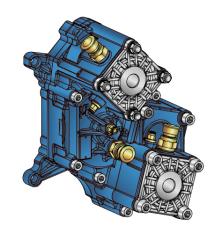

## 421ZE

## #PTO POS. H. D. D.U. ZF AS TRONIC HYDRAULICS

|                 | Output 1 | Output 2 |
|-----------------|----------|----------|
| Torque (Nm)     | 800      | 800      |
| Int. ratio      | 1,21     | 0,96     |
| Number of axles | 2        | 2        |