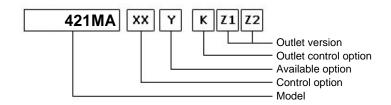

## **Command type**

- [] Mechanical with lever remote control (TC)
- [] Ready for electric solenoid control
- [] Mechanical with PUSH-PULL remote control [] Electric control KES 5
- [] Hydraulic control
- [] Depressure control
- [] Pneumatic
- [] Constantly engaged
- [] Ready for detached control