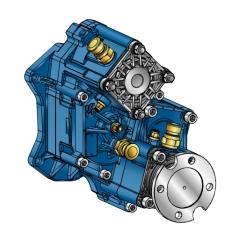

## #PTO POS. H.D. MERCEDES G240 (ACTROS) HYDRAULICS

|                 | Output 1 | Output 2 |
|-----------------|----------|----------|
| Torque (Nm)     | 800      | 500      |
| Int. ratio      | 1,21     | 1,6      |
| Number of axles | 2        | 3        |