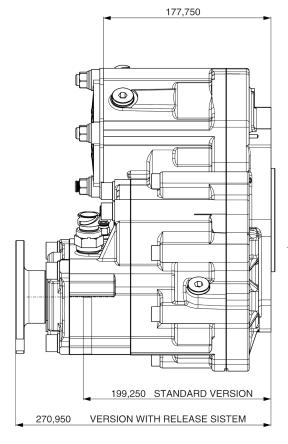

## #PTO POS. H.D. MERCEDES G240 (ACTROS) HYDRAULICS





|                 | Output 1 | Output 2 |
|-----------------|----------|----------|
| Torque (Nm)     | 800      | 500      |
| Int. ratio      | 1,21     | 1,6      |
| Number of axles | 2        | 3        |

| Number of teeth | 12  |
|-----------------|-----|
| Module          | 3   |
| Replace         | 902 |
| Replaced by     |     |

31/01/2014

## **Command type**

- [] Mechanical with lever remote control (TC)
- [] Ready for electric solenoid control
- [] Mechanical with PUSH-PULL remote control [] Electric control KES 5
- [] Hydraulic control
- [] Depressure control
- [] Pneumatic
- [] Constantly engaged
- [] Ready for detached control





Interpump Hydraulics Spa a socio unico - Business Unit PZB