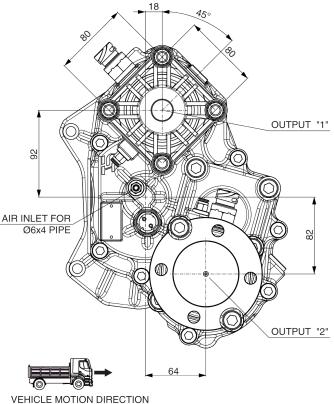

## #PTO POS. H.D. MERCEDES G240 (ACTROS) HYDRAULICS

|                 | Output 1 | Output 2 |
|-----------------|----------|----------|
| Torque (Nm)     | 800      | 500      |
| Int. ratio      | 1,21     | 1,6      |
| Number of axles | 2        | 3        |