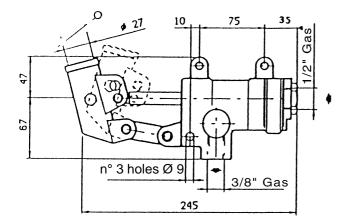

# HAND PUMP SIDE FIXING 4.1.9.6.020

| CODE                      | DISPLACEMENT            | PRESSURE Max | WEIGHT |
|---------------------------|-------------------------|--------------|--------|
|                           | cm <sup>3</sup> / cycle | bar          | Kg.    |
| 4.1.9.6. <b>020</b> .X.00 | 20                      | 350          | 2,9    |

Code 4.1.9.6.020.0.00 - Hand pump WITH release handknob

Code 4.1.9.6.020.3.00 - Hand pump WITHOUT release handknob