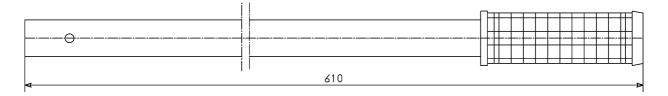

## ON REQUEST: ROUN-DED TYPE LEVER COD. 2.99.034.0000 RECTANGULAR TYPE LEVER COD. 2.99.201.0000