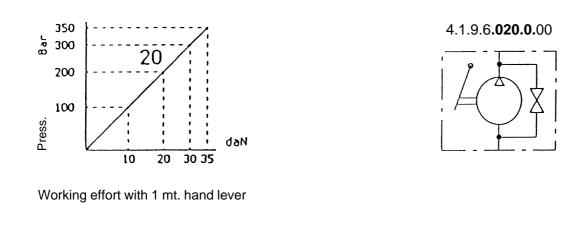

# HAND PUMP SIDE FIXING 4.1.9.6.020

| CODE                      | DISPLACEMENT            | PRESSURE Max | WEIGHT |
|---------------------------|-------------------------|--------------|--------|
|                           | cm <sup>3</sup> / cycle | bar          | Kg.    |
| 4.1.9.6. <b>020</b> .X.00 | 20                      | 350          | 2,9    |

### 4.1.9.6**.020.3.**00