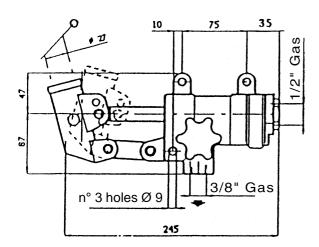

# HAND PUMP SIDE FIXING 4.1.9.6.020

| CODE                      | DISPLACEMENT            | PRESSURE Max | WEIGHT |
|---------------------------|-------------------------|--------------|--------|
|                           | cm <sup>3</sup> / cycle | bar          | Kg.    |
| 4.1.9.6. <b>020</b> .X.00 | 20                      | 350          | 2,9    |

Code 4.1.9.6.020.0.00 - Hand pump WITH release handknob

Code 4.1.9.6.020.3.00 - Hand pump WITHOUT release handknob