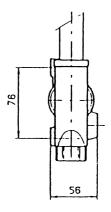

# HAND PUMP SIDE FIXING 4.1.9.6.020

| CODE                      | DISPLACEMENT            | PRESSURE Max | WEIGHT |
|---------------------------|-------------------------|--------------|--------|
|                           | cm <sup>3</sup> / cycle | bar          | Kg.    |
| 4.1.9.6. <b>020</b> .X.00 | 20                      | 350          | 2,9    |

Code 4.1.9.6.020.0.00 - Hand pump WITH release handknob

Code 4.1.9.6.020.3.00 - Hand pump WITHOUT release handknob