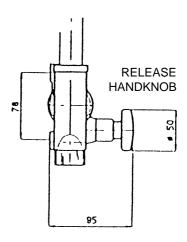

Code 4.1.9.6.020.0.00 - Hand pump WITH release handknob

Code 4.1.9.6.020.3.00 - Hand pump WITHOUT release handknob