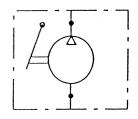

Code 4.1.9.6.020.0.00 - Hand pump WITH release handknob

Code 4.1.9.6.020.3.00 - Hand pump WITHOUT release handknob