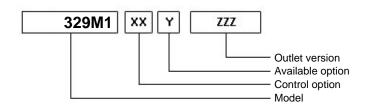

## #PTO POSTERIORE PER CAMBIO MERCEDES HYDRAULICS

|                 | Output 1 |  |
|-----------------|----------|--|
| Torque (Nm)     | 500      |  |
| Int. ratio      | 0,97     |  |
| Number of axles | 2        |  |

| Number of teeth | 12 |
|-----------------|----|
| Module          | 3  |
| Replace         |    |
| Replaced by     |    |

28/09/2018

| Co | mm | and | tv | pe |
|----|----|-----|----|----|
|----|----|-----|----|----|

| Mechanical with lever remote control (TC) | <ul><li>[] Hydraulic control</li></ul> | [] Pneumation |
|-------------------------------------------|----------------------------------------|---------------|
|-------------------------------------------|----------------------------------------|---------------|

[] Ready for electric solenoid control [] Constantly engaged [] Depressure control

[] Mechanical with PUSH-PULL remote control [] Electric control KES 5 [] Ready for detached control