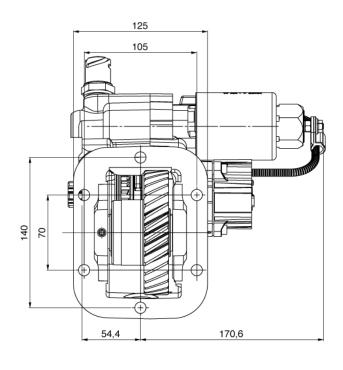

## #PTO CMD. ELETTROMAGN. DIN 2.5 PER CAMBIO IVECO 2850.6 HYDRAULICS

|                 | Output 1 |  |
|-----------------|----------|--|
| Torque (Nm)     | 220      |  |
| Int. ratio      | 1,3      |  |
| Number of axles | 2        |  |