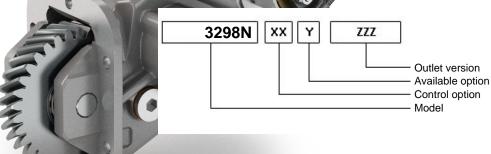

## #PTO CMD. ELETTROMAGN. DIN 2.5 PER CAMBIO IVECO 2850.6 HYDRAULICS

|                 | Output 1 |  |
|-----------------|----------|--|
| Torque (Nm)     | 220      |  |
| Int. ratio      | 1,3      |  |
| Number of axles | 2        |  |