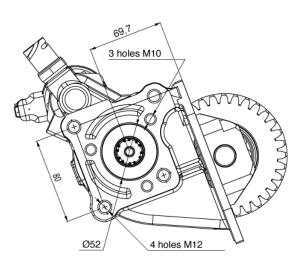

## #PTO CMD. ELETTROMAGN. DIN 2.5 PER CAMBIO IVECO 2850.6 HYDRAULICS

|                 | Output 1 |  |
|-----------------|----------|--|
| Torque (Nm)     | 220      |  |
| Int. ratio      | 1,3      |  |
| Number of axles | 2        |  |