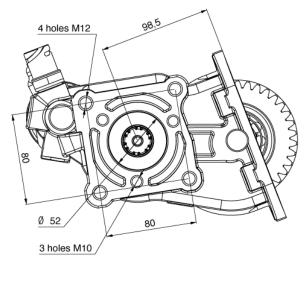

## #PTO CMD. ELETTROMAGN. DIN 2.5 PER CAMBIO IVECO 2840.6 FL11 HYDRAULICS

| Number of teeth | 35   |
|-----------------|------|
| Module          | 2,45 |
| Replace         |      |
| Replaced by     |      |