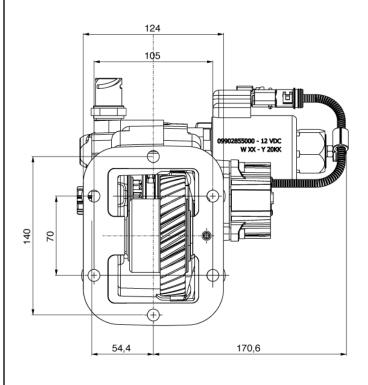

## **Command type**

- [X] Mechanical with lever remote control (TC)
- [] Ready for electric solenoid control
- [] Hydraulic control [X] Depressure control
- [] Mechanical with PUSH-PULL remote control [X] Electric control KES 5