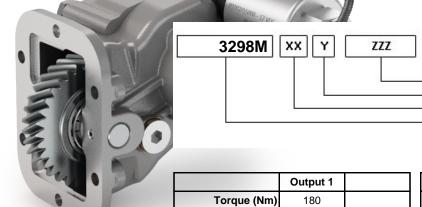

Outlet version Available option Control option Model

## #PTO CMD. ELETTROMAGN. DIN 2.5 PER CAMBIO IVECO 2840.6 FL11 HYDRAULICS

| Number of teeth | 35   |
|-----------------|------|
| Module          | 2,45 |
| Replace         |      |
| Replaced by     |      |

## **Command type**

- [X] Mechanical with lever remote control (TC)
- [] Ready for electric solenoid control
- [] Hydraulic control [X] Depressure control
- [] Mechanical with PUSH-PULL remote control [X] Electric control KES 5

Int. ratio

Number of axles

1,3

2

- [] Pneumatic
- [] Constantly engaged
- [] Ready for detached control

VEHICLE MOTION DIRECTION

Sede Legale: via A. Mingozzi, 6 • 40012 Calderara di Reno BO - Italy

Sede Operativa: via A. Mingozzi, 6 • 40012 Calderara di Reno BO - Italy • T +39 051 6460511 • F +39 051 6460560 • info@pzbitaly.com • pzbitaly.com Cap. Soc. Euro 2.631.600,00 i.v. • N. Mecc. BO 056383 • R.E.A. BO 444225 • C.F. 00883010241 • P.Iva IT02128140361