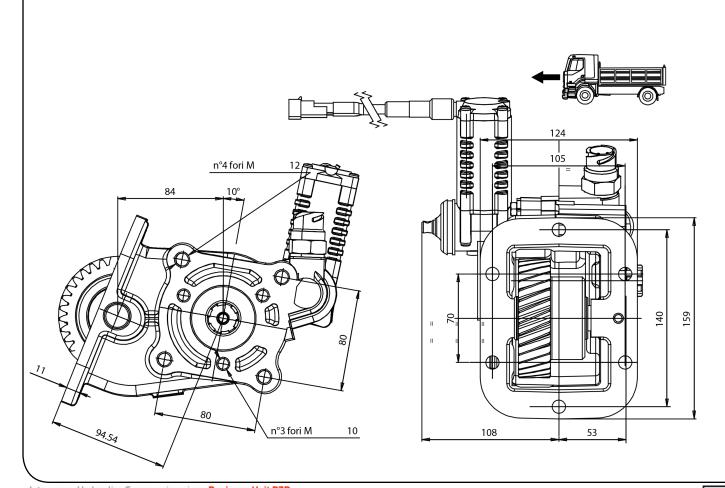

#PTO LAT. L. D. Z.F S6-420 (DX) HYDRAULICS

|                 | Output 1 |  |
|-----------------|----------|--|
| Torque (Nm)     | 180      |  |
| Int. ratio      | 1,5      |  |
| Number of axles | 2        |  |

| Number of teeth | 33   |
|-----------------|------|
| Module          | 2,85 |
| Replace         |      |
| Replaced by     |      |

31/03/2017