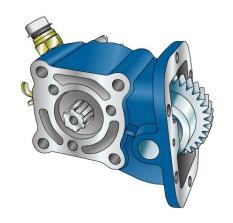

#PTO LAT. L. D. Z.F S6-420 (DX) HYDRAULICS

|                 | Output 1 |  |
|-----------------|----------|--|
| Torque (Nm)     | 180      |  |
| Int. ratio      | 1,5      |  |
| Number of axles | 2        |  |

| Number of teeth | 33   |
|-----------------|------|
| Module          | 2,85 |
| Replace         |      |
| Replaced by     |      |

31/03/2017