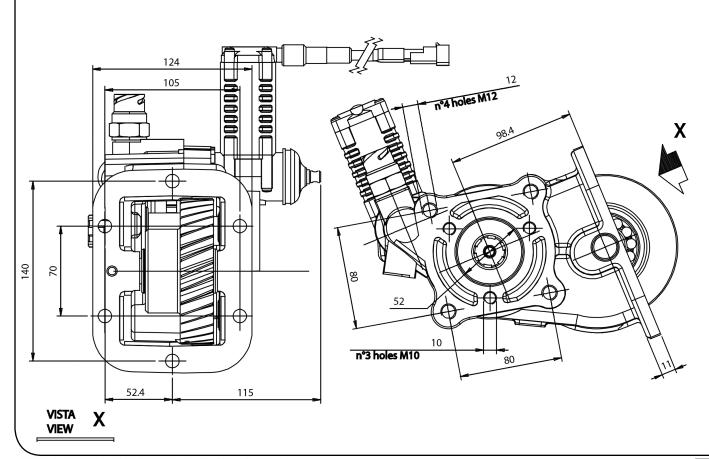

## #PTO LAT. L. S. Z.F 6S-420 HYDRAULICS

|                 | Output 1 |  |
|-----------------|----------|--|
| Torque (Nm)     | 180      |  |
| Int. ratio      | 1,5      |  |
| Number of axles | 2        |  |

| Number of teeth | 33   |
|-----------------|------|
| Module          | 2,85 |
| Replace         |      |
| Replaced by     |      |

08/04/2013

## **Command type**

- [X] Mechanical with lever remote control (TC) [] Ready for electric solenoid control
- [] Hydraulic control
- [X] Depressure control
- [] Mechanical with PUSH-PULL remote control [X] Electric control KES 5
- [] Pneumatic
- [] Constantly engaged
- [] Ready for detached control