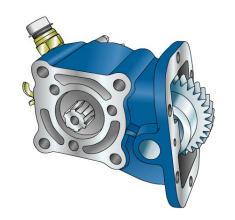

## #PTO LAT. L. S. Z.F 6S-420 HYDRAULICS

|                 | Output 1 |  |
|-----------------|----------|--|
| Torque (Nm)     | 180      |  |
| Int. ratio      | 1,5      |  |
| Number of axles | 2        |  |

| Number of teeth | 33   |
|-----------------|------|
| Module          | 2,85 |
| Replace         |      |
| Replaced by     |      |

08/04/2013