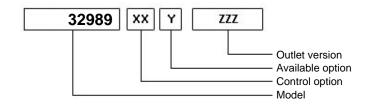

32989



## #PTO LAT. L. S. Z.F 6S-420 HYDRAULICS





|                 | Output 1 |  |
|-----------------|----------|--|
| Torque (Nm)     | 180      |  |
| Int. ratio      | 1,5      |  |
| Number of axles | 2        |  |

| Number of teeth | 33   |
|-----------------|------|
| Module          | 2,85 |
| Replace         |      |
| Replaced by     |      |

08/04/2013

## **Command type**

- [X] Mechanical with lever remote control (TC) [] Ready for electric solenoid control
- [] Hydraulic control
- [X] Depressure control
- [] Mechanical with PUSH-PULL remote control [X] Electric control KES 5
- [] Pneumatic
- [] Constantly engaged
- [] Ready for detached control





Sede Legale: via A. Mingozzi, 6 • 40012 Calderara di Reno BO - Italy

Sede Operativa: via A. Mingozzi, 6 • 40012 Calderara di Reno BO - Italy • T +39 051 6460511 • F +39 051