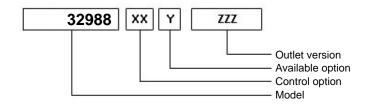

## **Command type** [] Hydraulic control

- [X] Mechanical with lever remote control (TC)
- [] Ready for electric solenoid control
- [] Mechanical with PUSH-PULL remote control [X] Electric control KES 5
- [X] Depressure control
- [] Pneumatic
- [] Constantly engaged
- [] Ready for detached control