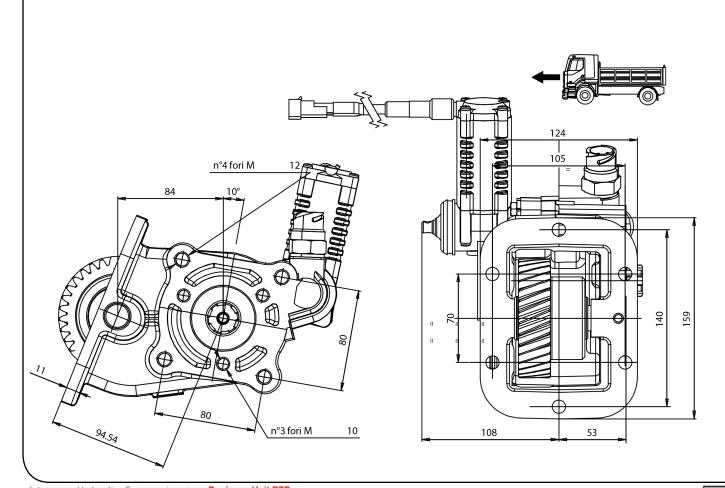

#PTO LAT. L. D. Z.F S6-380 (DX) HYDRAULICS





|                 | Output 1 |  |
|-----------------|----------|--|
| Torque (Nm)     | 180      |  |
| Int. ratio      | 1,6      |  |
| Number of axles | 2        |  |

| Number of teeth | 32  |
|-----------------|-----|
| Module          | 2,9 |
| Replace         |     |
| Replaced by     |     |

04/06/2013

## **Command type** [] Hydraulic control

- [X] Mechanical with lever remote control (TC)
- [] Ready for electric solenoid control
- [] Mechanical with PUSH-PULL remote control [X] Electric control KES 5
- [X] Depressure control
- [] Pneumatic
- [] Constantly engaged
- [] Ready for detached control





Sede Legale: via A. Mingozzi, 6 • 40012 Calderara di Reno BO - Italy

Sede Operativa: via A. Mingozzi, 6 • 40012 Calderara di Reno BO - Italy • T +39 051 6460511 • F +39 051 6460560 • info@pzbitaly.com • pzbitaly.com Cap. Soc. Euro 2.631.600,00 i.v. • N. Mecc. BO 056383 • R.E.A. BO 444225 • C.F. 00883010241 • P.Iva IT02128140361