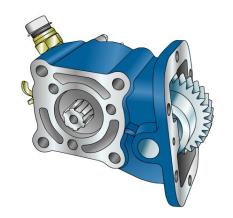

#PTO LAT. L. D. Z.F S6-380 (DX) HYDRAULICS

|                 | Output 1 |  |
|-----------------|----------|--|
| Torque (Nm)     | 180      |  |
| Int. ratio      | 1,6      |  |
| Number of axles | 2        |  |

| Number of teeth | 32  |
|-----------------|-----|
| Module          | 2,9 |
| Replace         |     |
| Replaced by     |     |

04/06/2013