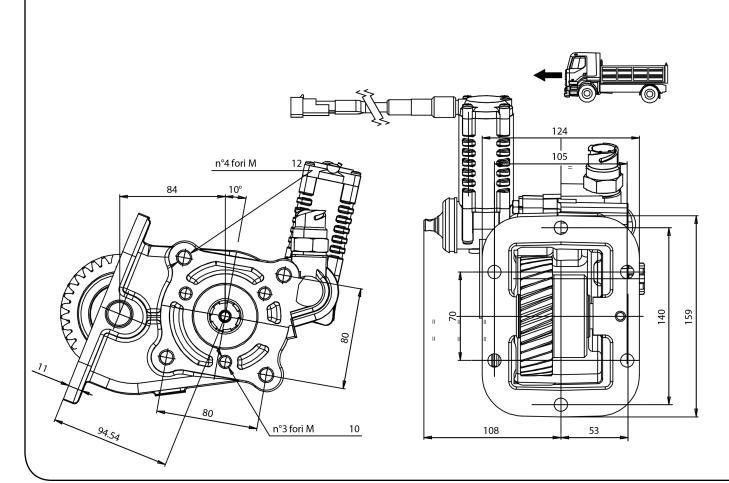

#PTO LAT. L. D. Z.F S6-350 HYDRAULICS

|                 | Output 1 |  |
|-----------------|----------|--|
| Torque (Nm)     | 180      |  |
| Int. ratio      | 1,43     |  |
| Number of axles | 2        |  |

| Number of teeth | 30   |
|-----------------|------|
| Module          | 2,85 |
| Replace         |      |
| Replaced by     |      |

19/09/2006