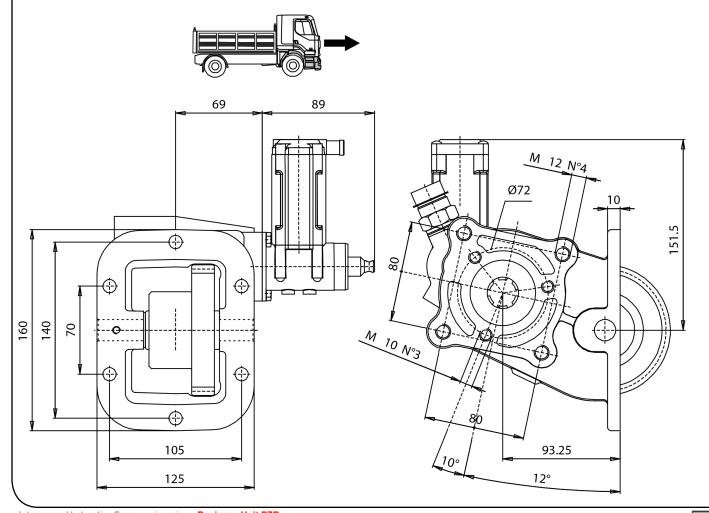

32984

#PTO LAT. L. D. Z.F S6-300 HYDRAULICS

|                 | Output 1 |  |
|-----------------|----------|--|
| Torque (Nm)     | 180      |  |
| Int. ratio      | 1,27     |  |
| Number of axles | 2        |  |

| Number of teeth | 28   |
|-----------------|------|
| Module          | 2,85 |
| Replace         |      |
| Replaced by     |      |

21/01/2013