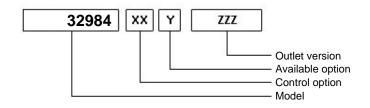

32984

#PTO LAT. L. D. Z.F S6-300 HYDRAULICS

|                 | Output 1 |  |
|-----------------|----------|--|
| Torque (Nm)     | 180      |  |
| Int. ratio      | 1,27     |  |
| Number of axles | 2        |  |