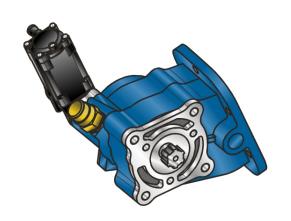

32984

#PTO LAT. L. D. Z.F S6-300 HYDRAULICS

|                 | Output 1 |  |
|-----------------|----------|--|
| Torque (Nm)     | 180      |  |
| Int. ratio      | 1,27     |  |
| Number of axles | 2        |  |

| Number of teeth | 28   |
|-----------------|------|
| Module          | 2,85 |
| Replace         |      |
| Replaced by     |      |

21/01/2013