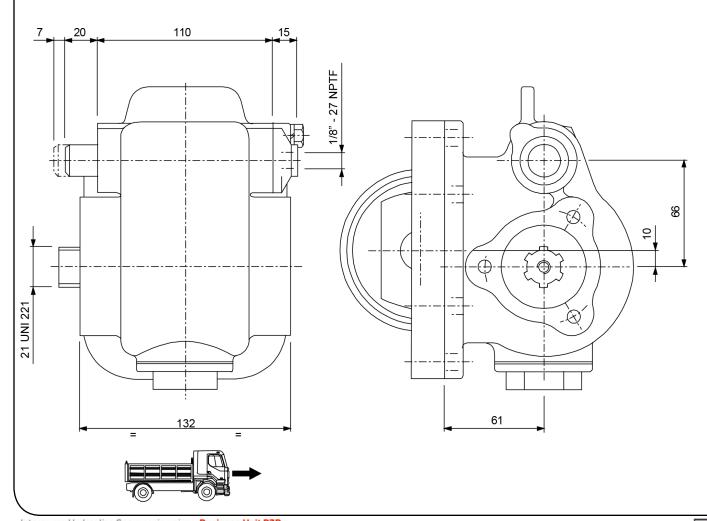

|                 | Output 1 |  |
|-----------------|----------|--|
| Torque (Nm)     | 250      |  |
| Int. ratio      | 1,2      |  |
| Number of axles | 2        |  |

| Number of teeth | 30   |
|-----------------|------|
| Module          | 3,22 |
| Replace         |      |
| Replaced by     |      |