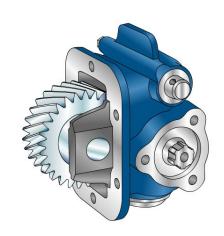

|                 | Output 1 |  |
|-----------------|----------|--|
| Torque (Nm)     | 250      |  |
| Int. ratio      | 1,2      |  |
| Number of axles | 2        |  |

| Number of teeth | 30   |
|-----------------|------|
| Module          | 3,22 |
| Replace         |      |
| Replaced by     |      |