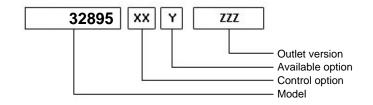

## **Command type**

- [] Mechanical with lever remote control (TC)
- [] Ready for electric solenoid control
- [] Mechanical with PUSH-PULL remote control [] Electric control KES 5
- [] Hydraulic control
- [] Depressure control
- [] Pneumatic
- [] Constantly engaged
- [] Ready for detached control