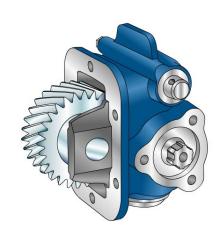

|                 | Output 1 |  |
|-----------------|----------|--|
| Torque (Nm)     | 250      |  |
| Int. ratio      | 1,3      |  |
| Number of axles | 2        |  |

| Number of teeth | 22   |
|-----------------|------|
| Module          | 4,05 |
| Replace         |      |
| Replaced by     |      |