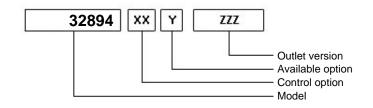

## **Command type**

- [] Mechanical with lever remote control (TC)
- [] Ready for electric solenoid control
- [] Mechanical with PUSH-PULL remote control [] Electric control KES 5
- [] Hydraulic control
- [] Depressure control
- [] Pneumatic
- [] Constantly engaged
- [] Ready for detached control