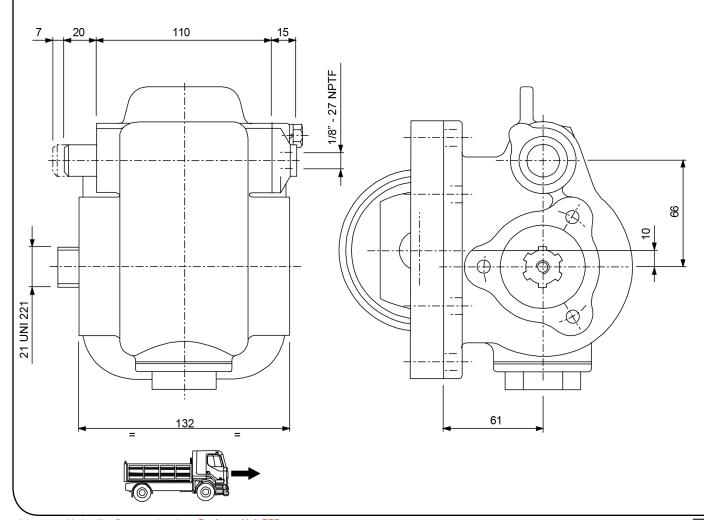

|                 | Output 1 |  |
|-----------------|----------|--|
| Torque (Nm)     | 250      |  |
| Int. ratio      | 1,3      |  |
| Number of axles | 2        |  |

| Number of teeth | 22   |
|-----------------|------|
| Module          | 4,05 |
| Replace         |      |
| Replaced by     |      |

04/09/2006

## **Command type**

- [] Mechanical with lever remote control (TC)
- [] Ready for electric solenoid control
- [] Mechanical with PUSH-PULL remote control [] Electric control KES 5
- [] Hydraulic control
- [] Depressure control
- [] Pneumatic
- [] Constantly engaged
- [] Ready for detached control





Sede Legale: via A. Mingozzi, 6 • 40012 Calderara di Reno BO - Italy

Sede Operativa: via A. Mingozzi, 6 • 40012 Calderara di Reno BO - Italy • T +39 051 6460511 • F +39 051 6460560 • info@pzbitaly.com • pzbitaly.com Cap. Soc. Euro 2.631.600,00 i.v. • N. Mecc. BO 056383 • R.E.A. BO 444225 • C.F. 00883010241 • P.Iva IT02128140361

Soggetta ad attività di Direzione e Coordinamento da parte di Interpump Group Spa