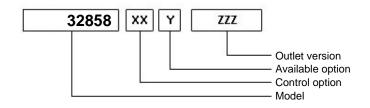

## **Command type**

- [X] Mechanical with lever remote control (TC)
- [] Ready for electric solenoid control
- [] Hydraulic control
- [] Depressure control
- [] Mechanical with PUSH3PULL remote control [X] Electric control KES 5
- [] Pneumatic
- [] Constantly engaged
- [] Ready for detached control