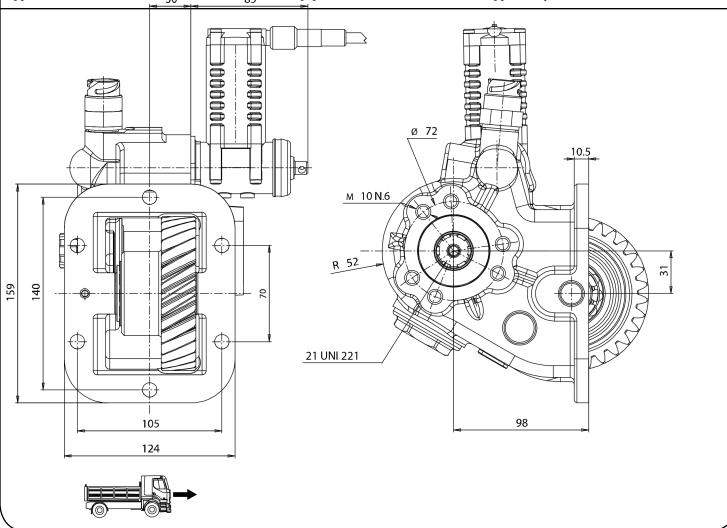

|                 | Output 1 |  |
|-----------------|----------|--|
| Torque (Nm)     | 200      |  |
| Int. ratio      | 1,43     |  |
| Number of axles | 2        |  |

| Number of teeth | 30 |  |
|-----------------|----|--|
| Module          | 3  |  |
| Replace         |    |  |
| Replaced by     |    |  |