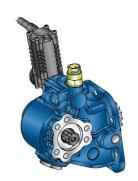

## **Command type**

- [X] Mechanical with lever remote control (TC)
- [] Ready for electric solenoid control
- [] Hydraulic control
- [] Depressure control
- [] Mechanical with PUSH3PULL remote control [X] Electric control KES 5
- [] Pneumatic
- [] Constantly engaged
- [] Ready for detached control