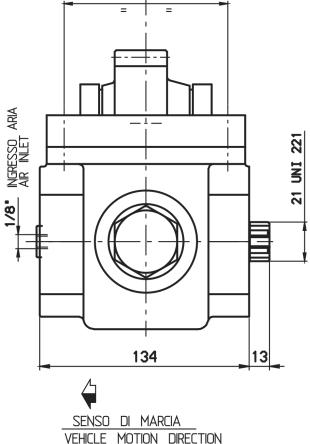

## **Command type**

- [] Mechanical with lever remote control (TC)
- [] Ready for electric solenoid control
- [] Mechanical with PUSH-PULL remote control [] Electric control KES 5
- [] Hydraulic control
- [] Depressure control
- [] Pneumatic
- [] Constantly engaged
- [] Ready for detached control