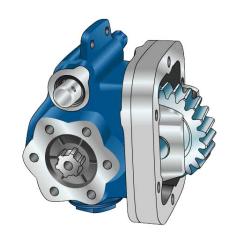

## **Command type**

- [] Mechanical with lever remote control (TC)
- [] Ready for electric solenoid control
- [] Mechanical with PUSH-PULL remote control [] Electric control KES 5
- [] Hydraulic control
- [] Depressure control
- [] Pneumatic
- [] Constantly engaged
- [] Ready for detached control