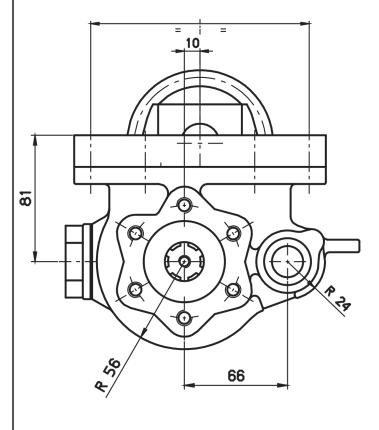

## #PTO LAT. L. D. IVECO 2895.9 HYDRAULICS

|                 | Output 1 |  |
|-----------------|----------|--|
| Torque (Nm)     | 250      |  |
| Int. ratio      | 1,36     |  |
| Number of axles | 2        |  |

| Number of teeth | 19   |
|-----------------|------|
| Module          | 4,36 |
| Replace         |      |
| Replaced by     |      |

28/07/2008