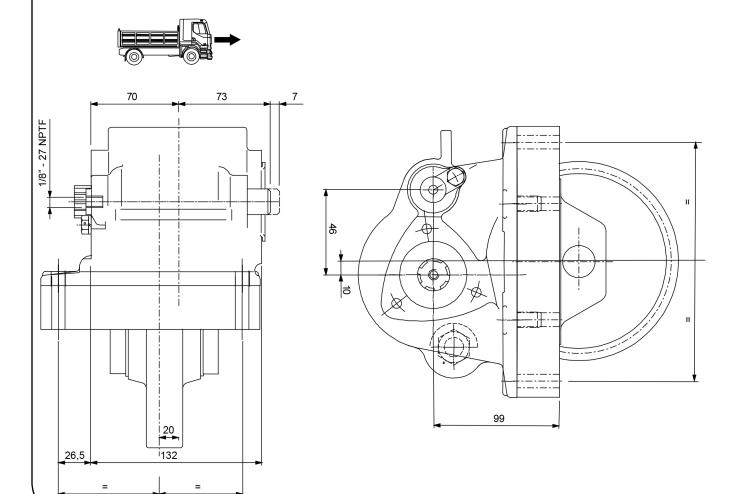

|                 | Output 1 |  |
|-----------------|----------|--|
| Torque (Nm)     | 280      |  |
| Int. ratio      | 1,9      |  |
| Number of axles | 2        |  |

| Number of teeth | 36 |
|-----------------|----|
| Module          | 4  |
| Replace         |    |
| Replaced by     |    |

06/09/2006

## **Command type**

- [] Mechanical with lever remote control (TC)
- [] Ready for electric solenoid control
- [] Mechanical with PUSH-PULL remote control [] Electric control KES 5
- [] Hydraulic control
- [] Depressure control
- [] Pneumatic
- [] Constantly engaged
- [] Ready for detached control



Interpump Hydraulics Spa a socio unico - Business Unit PZB

Sede Legale: via A. Mingozzi, 6 • 40012 Calderara di Reno BO - Italy

Sede Operativa: via A. Mingozzi, 6 • 40012 Calderara di Reno BO - Italy • T +39 051 6460511 • F +39 051 6460560 • info@pzbitaly.com • pzbitaly.com Cap. Soc. Euro 2.631.600,00 i.v. • N. Mecc. BO 056383 • R.E.A. BO 444225 • C.F. 00883010241 • P.Iva IT02128140361