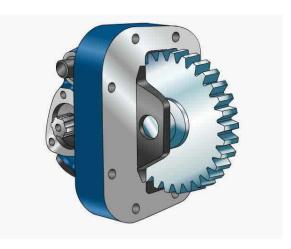

|                 | Output 1 |  |
|-----------------|----------|--|
| Torque (Nm)     | 280      |  |
| Int. ratio      | 1,9      |  |
| Number of axles | 2        |  |

| Number of teeth | 36 |
|-----------------|----|
| Module          | 4  |
| Replace         |    |
| Replaced by     |    |