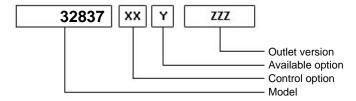

## **Command type**

- [] Mechanical with lever remote control (TC)
- [] Ready for electric solenoid control
- [] Mechanical with PUSH-PULL remote control [] Electric control KES 5
- [] Hydraulic control
- [] Depressure control
- [] Pneumatic
- [] Constantly engaged
- [] Ready for detached control